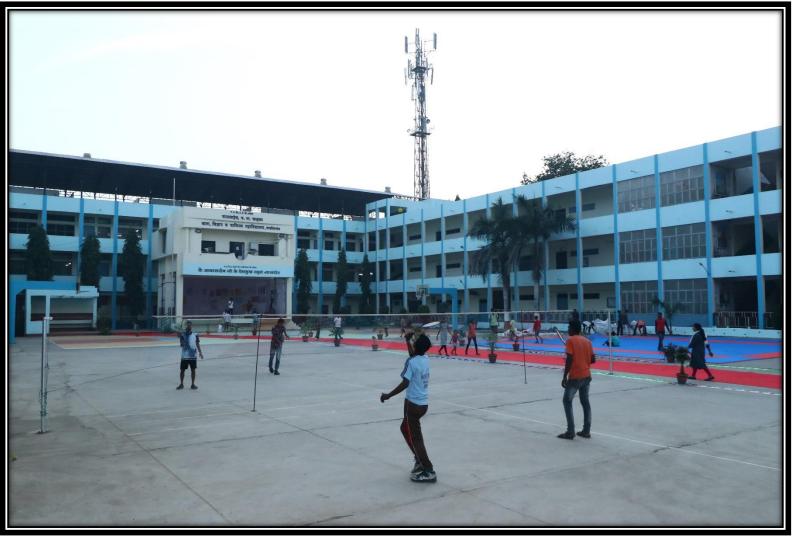

### 3. Sports Facilities:

| Gymnasium Workout    | Gymnasium Training | Wrestling Mat    |
|----------------------|--------------------|------------------|
| Ball-Badminton Court | Basket-Ball Court  | Kabaddi Mat      |
| Ground 1             | Ground 2           | Long Jump Ground |