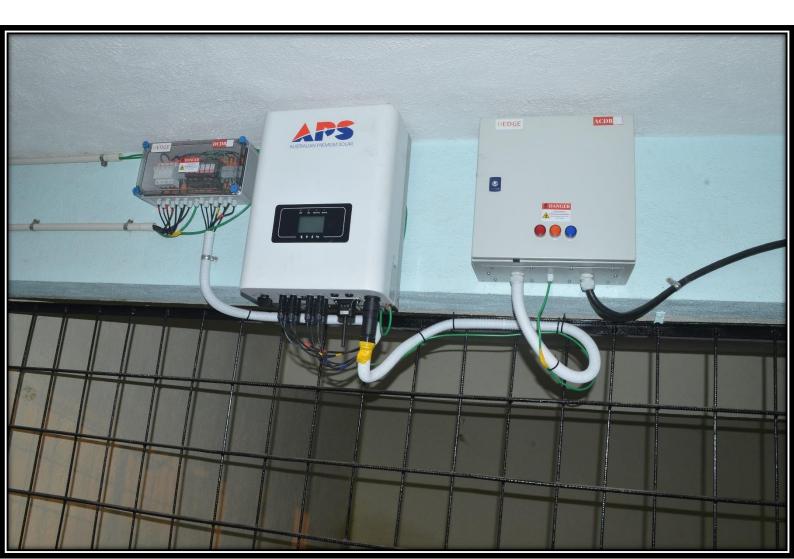

### Facilities:

| Library               | Reading Room Boys           | Reading Room Girls      |
|-----------------------|-----------------------------|-------------------------|
| Women's Common Room   | Girls Hostel Infrastructure | Girls Hostel Interior   |
| Generator             | Solar Panels                | Solar Meter             |
| Botanical Garden      | Parking                     | Drinking Water Facility |
| Canteen               | CCTV Surveillance           | Notice Board            |
| Department Directions |                             |                         |