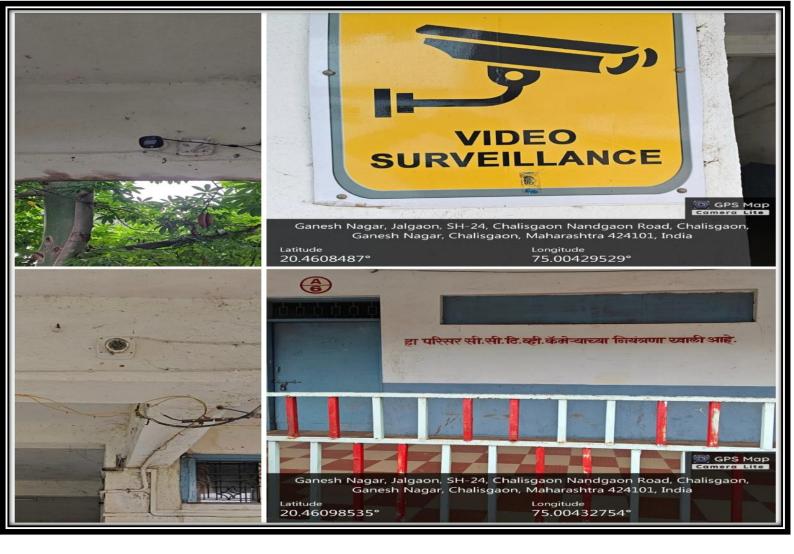

### Facilities:

| Library               | Reading Room Boys           | Reading Room Girls      |
|-----------------------|-----------------------------|-------------------------|
| Women's Common Room   | Girls Hostel Infrastructure | Girls Hostel Interior   |
| Generator             | Solar Panels                | Solar Meter             |
| Botanical Garden      | Parking                     | Drinking Water Facility |
| Canteen               | CCTV Surveillance           | Notice Board            |
| Department Directions |                             |                         |