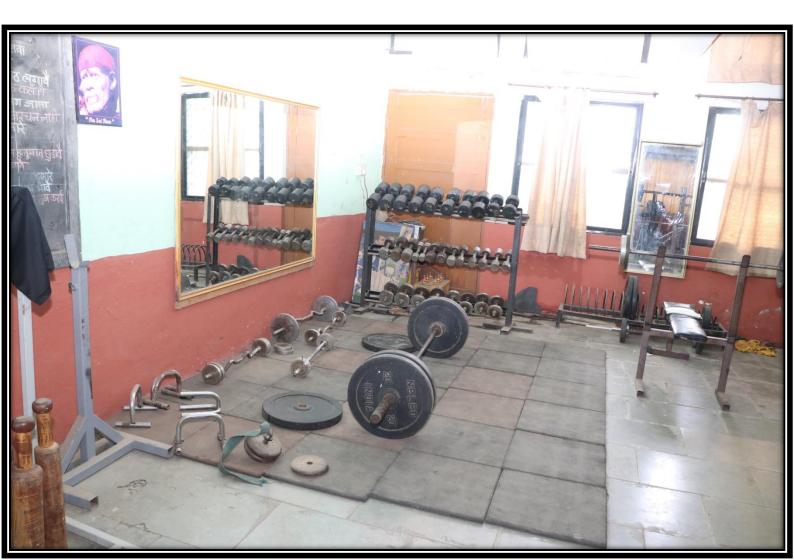

### 3. Sports Facilities:

| Gymnasium Workout    | Gymnasium Training | Wrestling Mat    |
|----------------------|--------------------|------------------|
| Ball-Badminton Court | Basket-Ball Court  | Kabaddi Mat      |
| Ground 1             | Ground 2           | Long Jump Ground |