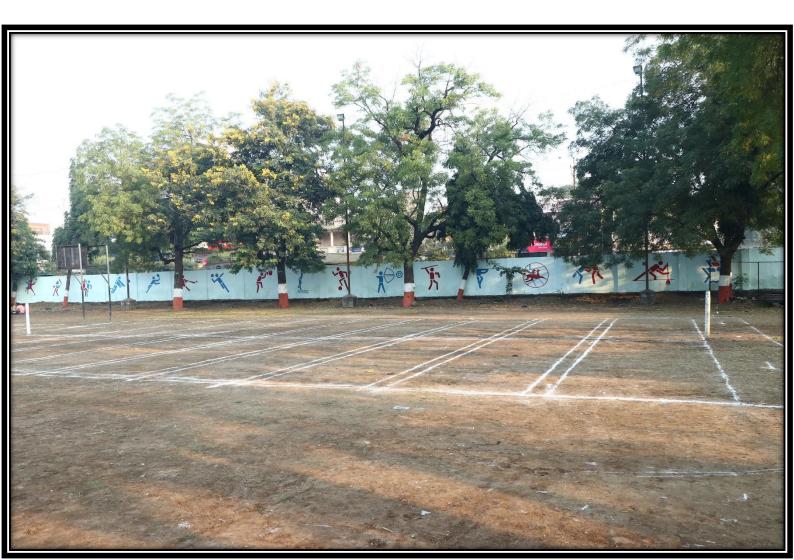

### 3. Sports Facilities:

| Gymnasium Workout    | Gymnasium Training | Wrestling Mat    |
|----------------------|--------------------|------------------|
| Ball-Badminton Court | Basket-Ball Court  | Kabaddi Mat      |
| Ground 1             | Ground 2           | Long Jump Ground |