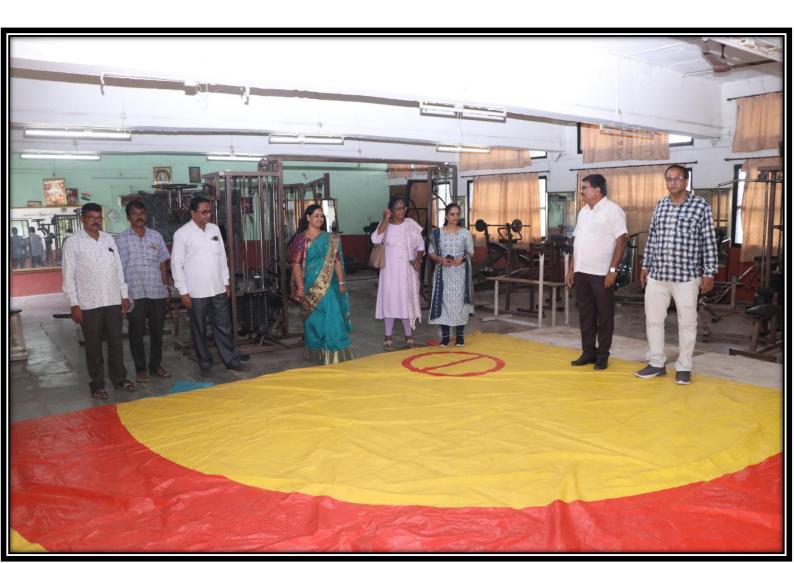

### 3. Sports Facilities:

| Gymnasium Workout    | Gymnasium Training | Wrestling Mat    |
|----------------------|--------------------|------------------|
| Ball-Badminton Court | Basket-Ball Court  | Kabaddi Mat      |
| Ground 1             | Ground 2           | Long Jump Ground |