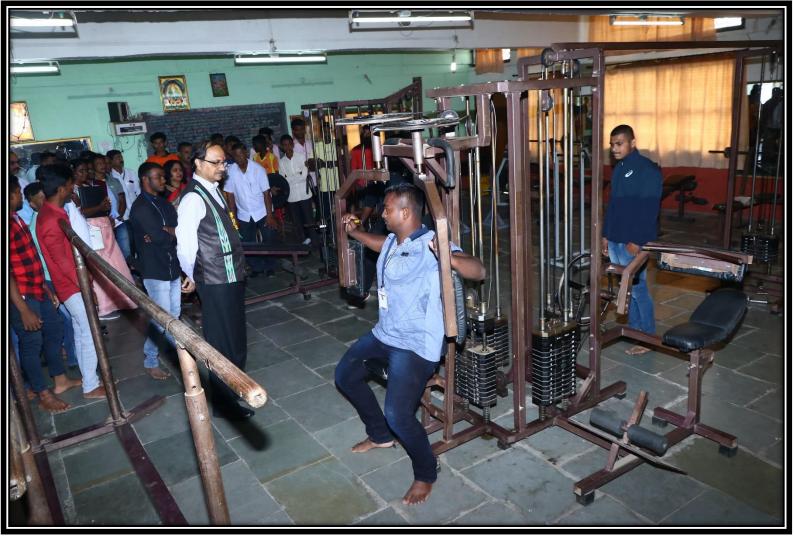

### 3. Sports Facilities:

| Gymnasium Workout    | Gymnasium Training | Wrestling Mat    |
|----------------------|--------------------|------------------|
| Ball-Badminton Court | Basket-Ball Court  | Kabaddi Mat      |
| Ground 1             | Ground 2           | Long Jump Ground |