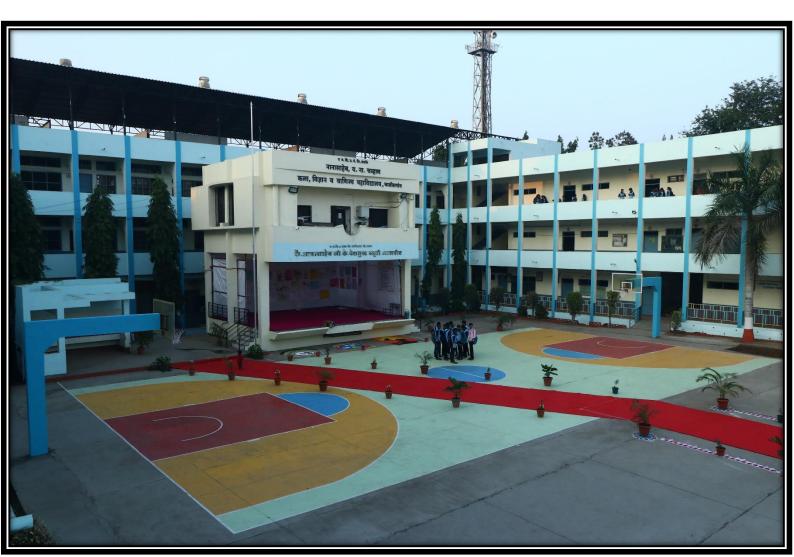

### 3. Sports Facilities:

| Gymnasium Workout    | Gymnasium Training | Wrestling Mat    |
|----------------------|--------------------|------------------|
| Ball-Badminton Court | Basket-Ball Court  | Kabaddi Mat      |
| Ground 1             | Ground 2           | Long Jump Ground |