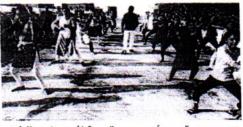

महाविद्यालयातील विद्यार्थीनींना कराटे व स्वसंरक्षणाचे प्रशिक्षण दिले जाणार आहेत, अभियानात १२५ विद्यार्थिनींनी सहभाग नोंदवला

आहें उद्घाटन प्राचार्य डॉ. एस.
आर. जाधव यांनी केलें उद्घाटनपर
मनोगतात त्यांनी विद्यार्थिनींना
स्वावलंबी व सुसंस्कारीत व्हावे.
नवराष्ट्र निर्माणामध्ये योगदान द्यांवे.
विविध उपफ्रमांचा लगम घ्यांव,
असे आवाहन केलें. उपप्राचार्या
डॉ. एस. व्ही. साखल, विद्यार्थी
कल्याण विभाग प्रमुख प्रा. डॉ. जी,
बी. शेळके. युवतीसभाप्रमुख प्रा.
डॉ. उन्बला मगर, प्रा. डॉ. अनिता
नाईक, प्रा. ए. एल. कुलकर्णी, प्रा.
डॉ. रेखां पाटील, प्रा. पी. एस.

चारतीसमात येथे स्वसंरक्षणाचे प्रशिक्षण घेताना तरूणी:

प्रास्ताविक युवती सभाप्रमुख प्रा. डॉ. यु.आर.मगर यांनी केले. प्राचार्य डॉ. एस. आर. जाधव यांनी कराटे प्रशिक्षक छोटू वीधरी व दीपक सीनवणे यांचे स्वागत केले. या अभियानात विद्यार्थिनींना कराटे व स्यसंरक्षणाचे प्रशिक्षण देण्यात आले.