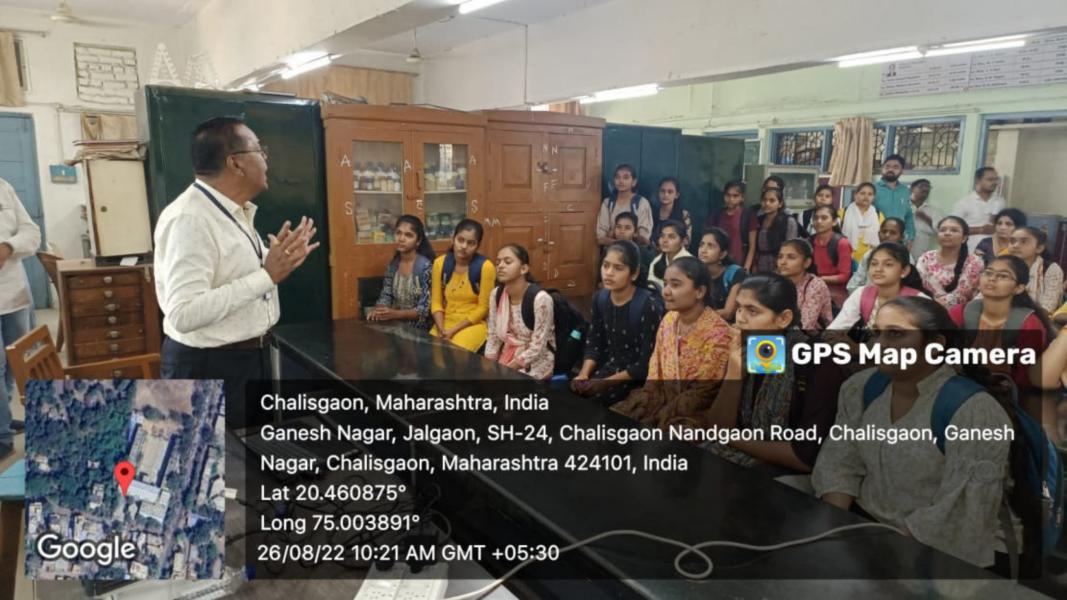

# स्वयंसिद्धा अभियानातून विद्यार्थिनींना कराटे प्रशिक्षण

प्रतिनिधी । चाळीसगाव

वेथील यशवंतराव चव्हाण कला, विज्ञान व वाणिज्य महाविद्यालयात कवियत्री बहिणाबाई चौध्य तत्तर महाराष्ट्र विद्यापीठ व महाविद्यालयातील विद्यापीठ व महाविद्यालयातील विद्यापीठ व महाविद्यालयातील विद्यापीठ व संग्याप विभागांतर्गत युवती सभा यांच्या संयुक्त विद्यमाने विद्यापिनींसाठी स्वयंसिध्दा अभियान रावविण्यात आले

महाविद्यालयातील विद्यार्थीनींना कराटे व स्वसंरक्षणाचे प्रशिक्षण दिले जाणार आहेत, अभियानात १२५ विद्यार्थिनींनी सहभाग नोंदवला

आहें उद्घाटन प्राचार्य डॉ. एस.
आर. जाधव यांनी केलें उद्घाटनपर
मनोगतात त्यांनी विद्यार्थिनींना
स्वावलंबी व सुसंस्कारीत व्हावे.
नवराष्ट्र निर्माणामध्ये योगदान द्यांवे.
विविध उपफ्रमांचा लगम घ्यांव,
असे आवाहन केलें. उपप्राचार्या
डॉ. एस. व्ही. साखल, विद्यार्थी
कल्याण विभाग प्रमुख प्रा. डॉ. जी,
बी. शेळके. युवतीसभाप्रमुख प्रा.
डॉ. उन्बला मगर, प्रा. डॉ. अनिता
नाईक, प्रा. ए. एल. कुलकर्णी, प्रा.
डॉ. रेखां पाटील, प्रा. पी. एस.

चारतीसमात येथे स्वसंरक्षणाचे प्रशिक्षण घेताना तरूणी: