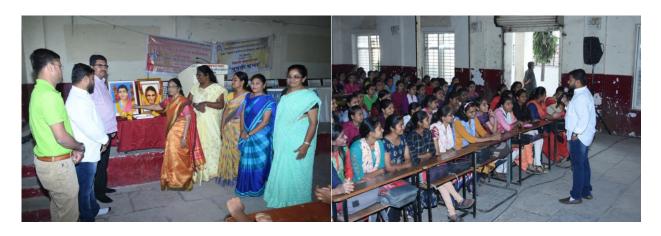

# स्वयंसिद्धा अभियानातून विद्यार्थिनींना कराटे प्रशिक्षण

प्रतिनिधी । चाळीसगाव

वेथील यशवंतराव चव्हाण कला, विज्ञान व वाणिज्य महाविद्यालयात कवियत्री बहिणाबाई चौध्य तत्तर महाराष्ट्र विद्यापीठ व महाविद्यालयातील विद्यापीठ व महाविद्यालयातील विद्यापीठ व महाविद्यालयातील विद्यापीठ व संग्याप विभागांतर्गत युवती सभा यांच्या संयुक्त विद्यमाने विद्यापिनींसाठी स्वयंसिध्दा अभियान रावविण्यात आले

महाविद्यालयातील विद्यार्थीनींना कराटे व स्वसंरक्षणाचे प्रशिक्षण दिले जाणार आहेत, अभियानात १२५ विद्यार्थिनींनी सहभाग नोंदवला

आहें उद्घाटन प्राचार्य डॉ. एस.
आर. जाधव यांनी केलें उद्घाटनपर
मनोगतात त्यांनी विद्यार्थिनींना
स्वावलंबी व सुसंस्कारीत व्हावे.
नवराष्ट्र निर्माणामध्ये योगदान द्यांवे.
विविध उपफ्रमांचा लगम घ्यांव,
असे आवाहन केलें. उपप्राचार्या
डॉ. एस. व्ही. साखल, विद्यार्थी
कल्याण विभाग प्रमुख प्रा. डॉ. जी,
बी. शेळके. युवतीसभाप्रमुख प्रा.
डॉ. उन्बला मगर, प्रा. डॉ. अनिता
नाईक, प्रा. ए. एल. कुलकर्णी, प्रा.
डॉ. रेखां पाटील, प्रा. पी. एस.

चारतीसमात येथे स्वसंरक्षणाचे प्रशिक्षण घेताना तरूणी:

### विविध उपक्रमांची माहिती

प्रास्ताविक बुवती सभा प्रमुख प्रो. डॉ. डॉ. उज्बला मगर यांनी केले, प्रास्ताविकात त्यांनी युवती सभेक इन विद्यार्थिनींच्या हितासाठी रावबिल्या जाणाऱ्या उपक्रमांची माहिती हिली, स्वयंसिस्टा अभियानांची उद्दिष्ट्यं व स्वसंरक्षणासाठी विद्यार्थिनींना दिल्या जाणाऱ्या प्रशिक्षणाचे महत्व सांगितलं. शैक्षणिक वर्षाच्या पहिल्या सत्रात राबविल्या गेलेल्या पीसीओडी व महिलासाठी सकस आहार व व्यावाम् या उपक्रमांचा आहावा घेतला, कराटे प्रशिक्षक छोटु चौधरी, सहाय्यक दिपक, सेनवणे आहेत.