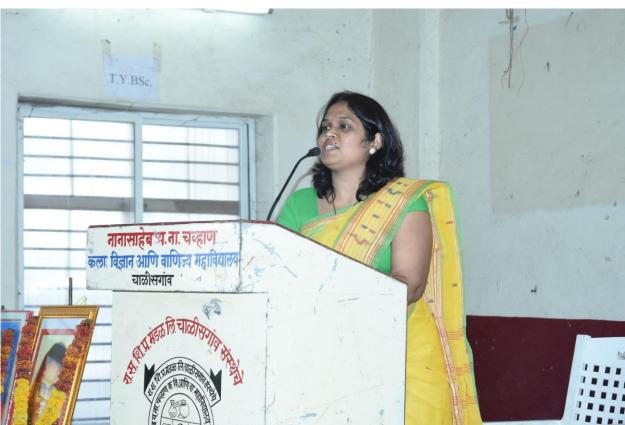

### प्रथम सन्न - ९.३० ते ११.००

या प्रथम सत्राचे पुष्प मा. निलेशजी गुप्ता (C.A. Chalisgaon) यांनी गुंफले. तुझे भविष्य तुझ्या हाती हा विषय घेऊन विद्यार्थीनींना जीवनात यशस्वी होण्यासाठी मूलमंत्र सांगितले व विद्यार्थीनीच्या प्रत्यक्ष सहभागातून पटवून दिले. त्यासाठी छोटे-छोटे गेम्स, ॲक्टिव्हीटी करुन घेतल्या. तसेच Good Listening Effective Speech, Presentation, Etiqutes इ. चे महत्त्व सांगितले. Smart, Goal Setting साठी मार्गदर्शन केले. LCD प्रोजेक्टरद्वारे आत्मविश्वासाच्या वेगवेगळ्या Slides दाखवल्या.

प्रथम सत्राचे सुत्रसंचालन, परिचय, स्वागत व आभार युवतीसभा प्रमुख प्रा.डॉ. उज्वल मगर यांनी केले.