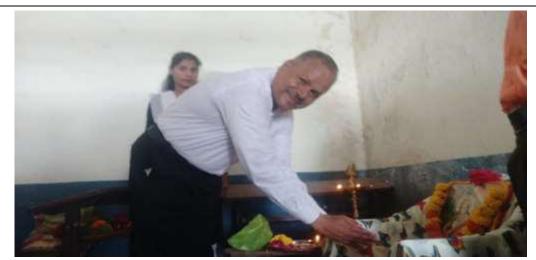

याप्रसंगी व्यासपीठावर कार्यशाळेचे उद्घाटक महाविद्यालयाचे माननीय प्राचार्य डॉ. एस.आर. जाधव सर होते. प्रथम सत्राचे वक्ते मा. निलेशजी गुप्ता, वैष्णवी शूर, युवतीसभा प्रमुख प्रा.डॉ. उज्वल मगर, विद्यार्थी विकास विभाग प्रमुख प्रा. जी.बी. शेळके, अंतर्गत तक्रार निवारण समिती प्रमुख प्रा. निमा गोल्हार, युवतीसभा सदस्य प्रा. पार्वती पाडवी, मंगला सुर्यवंशी, कार्यालयीन अधिक्षक डी.टी. कोठावदे व विद्यार्थीनी आदिंच्या उपस्थितीत कार्यशाळेचा उद्घाटन सोहळा संपन्न झाला.

महाविद्यालयाचे प्राचार्य मा.डॉ. एस.आर. जाधव सरांनी मनोगत व्यक्त करुन व्यक्तीमत्व विकास कार्यशाळेत शुभेच्छा दिल्या. कार्यशाळेस लाभलेल्या अतिथीचा परिचय प्रा.डॉ. उज्वल मगर यांनी करुन दिला. सुत्रसंचालन प्रा. मंगला सुर्यवंशी यांनी केले. तर आभार प्रा. पार्वती पाडवी यांनी मानले. सदर कार्यशाळेस ५० विद्यार्थीनी नानासाहेब य.ना. चव्हाण महाविद्यालय व इतर महाविद्यालयातून उपस्थित होत्या. सदर कार्यशाळेस शिक्षकेतर कर्मचारी श्री. आनंद पाटील, श्री. डी.टी. कोठावदे, श्री. देवकर आदींचे सहकार्य मिळाले.