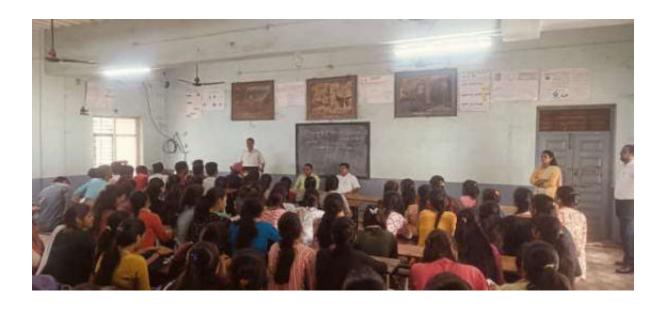

# स्वयंसिद्धा अभियानातून विद्यार्थिनींना कराटे प्रशिक्षण

प्रतिनिधी । चाळीसगाव

वेथील यशवंतराव चव्हाण कला, विज्ञान व वाणिज्य महाविद्यालयात कवियत्री बहिणाबाई चौध्य तत्तर महाराष्ट्र विद्यापीठ व महाविद्यालयातील विद्यापीठ व महाविद्यालयातील विद्यापीठ व महाविद्यालयातील विद्यापीठ व संग्याप विभागांतर्गत युवती सभा यांच्या संयुक्त विद्यमाने विद्यापिनींसाठी स्वयंसिध्दा अभियान रावविण्यात आले

महाविद्यालयातील विद्यार्थीनींना कराटे व स्वसंरक्षणाचे प्रशिक्षण दिले जाणार आहेत, अभियानात १२५ विद्यार्थिनींनी सहभाग नोंदवला

आहें उद्घाटन प्राचार्य डॉ. एस.
आर. जाधव यांनी केलें उद्घाटनपर
मनोगतात त्यांनी विद्यार्थिनींना
स्वावलंबी व सुसंस्कारीत व्हावे.
नवराष्ट्र निर्माणामध्ये योगदान द्यांवे.
विविध उपफ्रमांचा लगम घ्यांव,
असे आवाहन केलें. उपप्राचार्या
डॉ. एस. व्ही. साखल, विद्यार्थी
कल्याण विभाग प्रमुख प्रा. डॉ. जी,
बी. शेळके. युवतीसभाप्रमुख प्रा.
डॉ. उन्बला मगर, प्रा. डॉ. अनिता
नाईक, प्रा. ए. एल. कुलकर्णी, प्रा.
डॉ. रेखां पाटील, प्रा. पी. एस.

चारतीसमात येथे स्वसंरक्षणाचे प्रशिक्षण घेताना तरूणी: