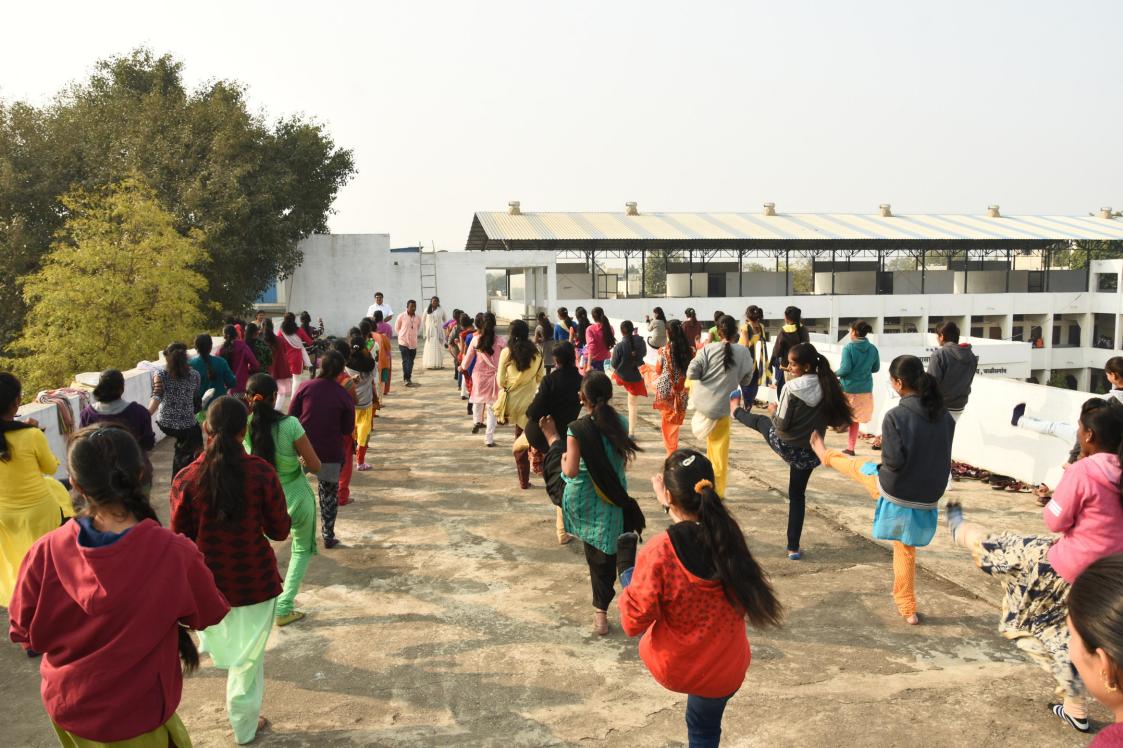

महाविद्यालयातील विद्यार्थीनींना कराटे व स्वसंरक्षणाचे प्रशिक्षण दिले जाणार आहेत, अभियानात १२५ विद्यार्थिनींनी सहभाग नोंदवला

आहें उद्घाटन प्राचार्य डॉ. एस.
आर. जाधव यांनी केलें उद्घाटनपर
मनोगतात त्यांनी विद्यार्थिनींना
स्वावलंबी व सुसंस्कारीत व्हावे.
नवराष्ट्र निर्माणामध्ये योगदान द्यांवे.
विविध उपफ्रमांचा लगम घ्यांव,
असे आवाहन केलें. उपप्राचार्या
डॉ. एस. व्ही. साखल, विद्यार्थी
कल्याण विभाग प्रमुख प्रा. डॉ. जी,
बी. शेळके. युवतीसभाप्रमुख प्रा.
डॉ. उन्बला मगर, प्रा. डॉ. अनिता
नाईक, प्रा. ए. एल. कुलकर्णी, प्रा.
डॉ. रेखां पाटील, प्रा. पी. एस.

चारतीसमात येथे स्वसंरक्षणाचे प्रशिक्षण घेताना तरूणी:

### विविध उपक्रमांची माहिती

प्रास्ताविक बुवती सभा प्रमुख प्रो. डॉ. डॉ. उज्बला मगर यांनी केले, प्रास्ताविकात त्यांनी युवती सभेक इन विद्यार्थिनींच्या हितासाठी रावबिल्या जाणाऱ्या उपक्रमांची माहिती हिली, स्वयंसिस्टा अभियानांची उद्दिष्ट्यं व स्वसंरक्षणासाठी विद्यार्थिनींना दिल्या जाणाऱ्या प्रशिक्षणाचे महत्व सांगितलं. शैक्षणिक वर्षाच्या पहिल्या सत्रात राबविल्या गेलेल्या पीसीओडी व महिलासाठी सकस आहार व व्यावाम् या उपक्रमांचा आहावा घेतला, कराटे प्रशिक्षक छोटु चौधरी, सहाय्यक दिपक, सेनवणे आहेत.