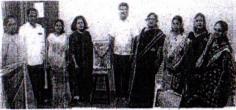

याप्रसंगी व्यासपीठावर कार्यशाळेचे उद्घाटक महाविद्यालयाचे माननीय प्राचार्य डॉ. एस.आर. जाधव सर होते. प्रथम सत्राचे वक्ते मा. निलेशजी गुप्ता, वैष्णवी शूर, युवतीसभा प्रमुख प्रा.डॉ. उज्वल मगर, विद्यार्थी विकास विभाग प्रमुख प्रा. जी.बी. शेळके, अंतर्गत तक्रार निवारण समिती प्रमुख प्रा. निमा गोल्हार, युवतीसभा सदस्य प्रा. पार्वती पाडवी, मंगला सुर्यवंशी, कार्यालयीन अधिक्षक डी.टी. कोठावदे व विद्यार्थीनी आदिंच्या उपस्थितीत कार्यशाळेचा उद्घाटन सोहळा संपन्न झाला.

महाविद्यालयाचे प्राचार्य मा.डॉ. एस.आर. जाधव सरांनी मनोगत व्यक्त करुन व्यक्तीमत्व विकास कार्यशाळेत शुभेच्छा दिल्या. कार्यशाळेस लाभलेल्या अतिथीचा परिचय प्रा.डॉ. उज्वल मगर यांनी करुन दिला. सुत्रसंचालन प्रा. मंगला सुर्यवंशी यांनी केले. तर आभार प्रा. पार्वती पाडवी यांनी मानले. सदर कार्यशाळेस ५० विद्यार्थीनी नानासाहेब य.ना. चव्हाण महाविद्यालय व इतर महाविद्यालयातून उपस्थित होत्या. सदर कार्यशाळेस शिक्षकेतर कर्मचारी श्री. आनंद पाटील, श्री. डी.टी. कोठावदे, श्री. देवकर आदींचे सहकार्य मिळाले.

समारोपाचे सुत्रसंचालन व आभार प्रा. मंगला सुर्यवंशी यांनी केले. दिवसभराच्या कार्यशाळेस प्रा.डॉ. उज्वल मगर, प्रा. निमा गोल्हार, प्रा. पार्वती पाडवी इतर प्राध्यापक, शिक्षकेतर कर्मचारी व सहभागी ५० विद्यार्थीनी उपस्थित होत्या.