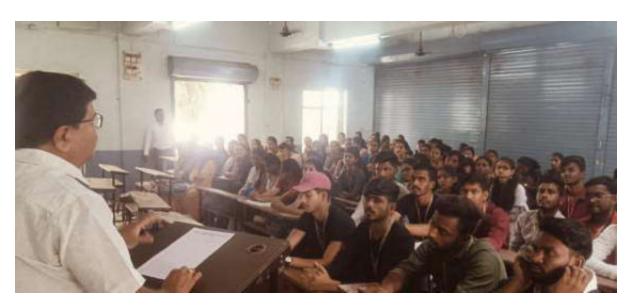

### व्यक्तिमत्व विकास शिबीर अहवाल

किवियित्री बिहणाबाई चौधरी उत्तर महाराष्ट्र विद्यापीठ जळगाव, विद्यार्थी विकास विभाग व युवतीसभा अंतर्गत व्यक्तीमत्व विकास शिबिर दि. १६/०२/२०२०, वेळ - सकाळी ८.०० ते ४.०० वा.

राष्ट्रीय सहकारी शिक्षण प्रसारक मंडळ संचलित चाळीसगाव संस्थेचे नानासाहेब यशवंतराव चव्हाण कला, विज्ञान व वाणिज्य महाविद्यालय व उत्तर महाराष्ट्र विद्यापीठ जळगाव विद्यार्थि विकास विभाग अंतर्गत युवतीसभा यांच्या संयुक्त विदयमाने आयोजित दि. १६/०२/२०२० रोजी एक दिवशीय व्यक्तीमत्व विकास कार्यशाळा.

याप्रसंगी व्यासपीठावर कार्यशाळेचे उद्घाटक महाविद्यालयाचे माननीय प्राचार्य डॉ. एस.आर. जाधव सर होते. प्रथम सत्राचे वक्ते मा. निलेशजी गुप्ता, वैष्णवी शूर, युवतीसभा प्रमुख प्रा.डॉ. उज्वल मगर, विद्यार्थी विकास विभाग प्रमुख प्रा. जी.बी. शेळके, अंतर्गत तक्रार निवारण समिती प्रमुख प्रा. निमा गोल्हार, युवतीसभा सदस्य प्रा. पार्वती पाडवी, मंगला सुर्यवंशी, कार्यालयीन अधिक्षक डी.टी. कोठावदे व विद्यार्थीनी आदिंच्या उपस्थितीत कार्यशाळेचा उद्घाटन सोहळा संपन्न झाला.