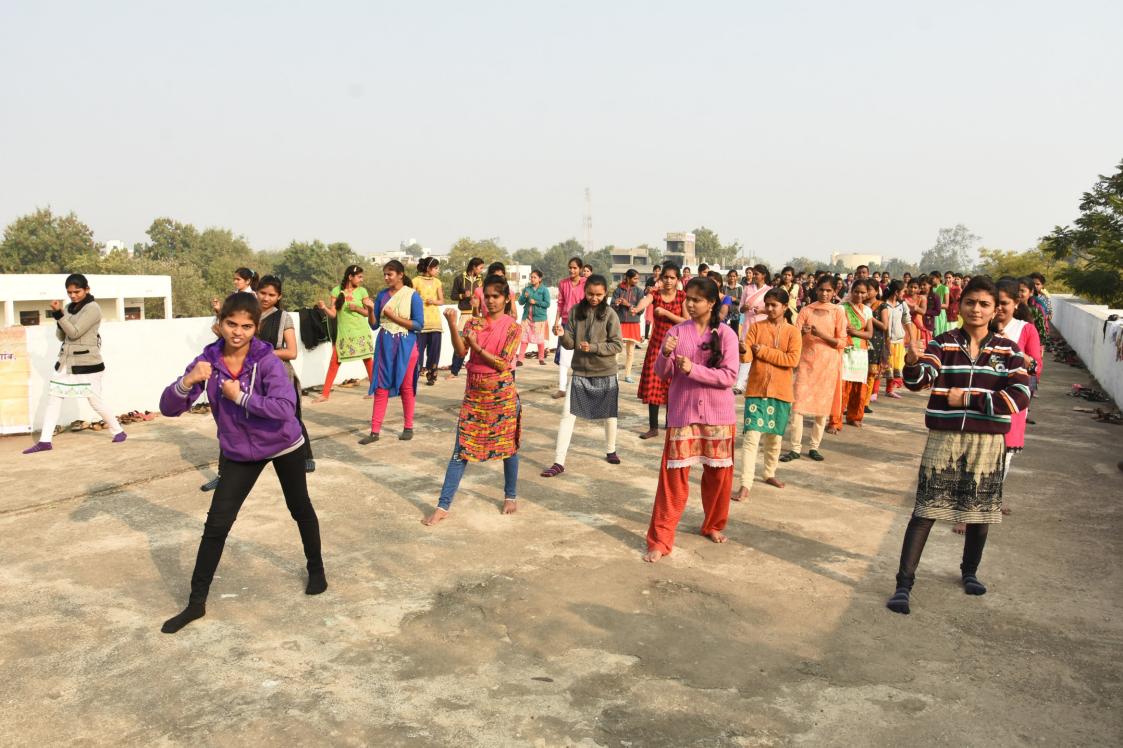

महाविद्यालयातील विद्यार्थीनींना कराटे व स्वसंरक्षणाचे प्रशिक्षण दिले जाणार आहेत, अभियानात १२५ विद्यार्थिनींनी सहभाग नोंदवला

आहें उद्घाटन प्राचार्य डॉ. एस.
आर. जाधव यांनी केलें उद्घाटनपर
मनोगतात त्यांनी विद्यार्थिनींना
स्वावलंबी व सुसंस्कारीत व्हावे.
नवराष्ट्र निर्माणामध्ये योगदान द्यांवे.
विविध उपफ्रमांचा लगम घ्यांव,
असे आवाहन केलें. उपप्राचार्या
डॉ. एस. व्ही. साखल, विद्यार्थी
कल्याण विभाग प्रमुख प्रा. डॉ. जी,
बी. शेळके. युवतीसभाप्रमुख प्रा.
डॉ. उन्बला मगर, प्रा. डॉ. अनिता
नाईक, प्रा. ए. एल. कुलकर्णी, प्रा.
डॉ. रेखां पाटील, प्रा. पी. एस.

चारतीसमात येथे स्वसंरक्षणाचे प्रशिक्षण घेताना तरूणी:

### विविध उपक्रमांची माहिती

प्रास्ताविक बुवती सभा प्रमुख प्रो. डॉ. डॉ. उज्बला मगर यांनी केले, प्रास्ताविकात त्यांनी युवती सभेक इन विद्यार्थिनींच्या हितासाठी रावबिल्या जाणाऱ्या उपक्रमांची माहिती हिली, स्वयंसिस्टा अभियानांची उद्दिष्ट्यं व स्वसंरक्षणासाठी विद्यार्थिनींना दिल्या जाणाऱ्या प्रशिक्षणाचे महत्व सांगितलं. शैक्षणिक वर्षाच्या पहिल्या सत्रात राबविल्या गेलेल्या पीसीओडी व महिलासाठी सकस आहार व व्यावाम् या उपक्रमांचा आहावा घेतला, कराटे प्रशिक्षक छोटु चौधरी, सहाय्यक दिपक, सेनवणे आहेत.