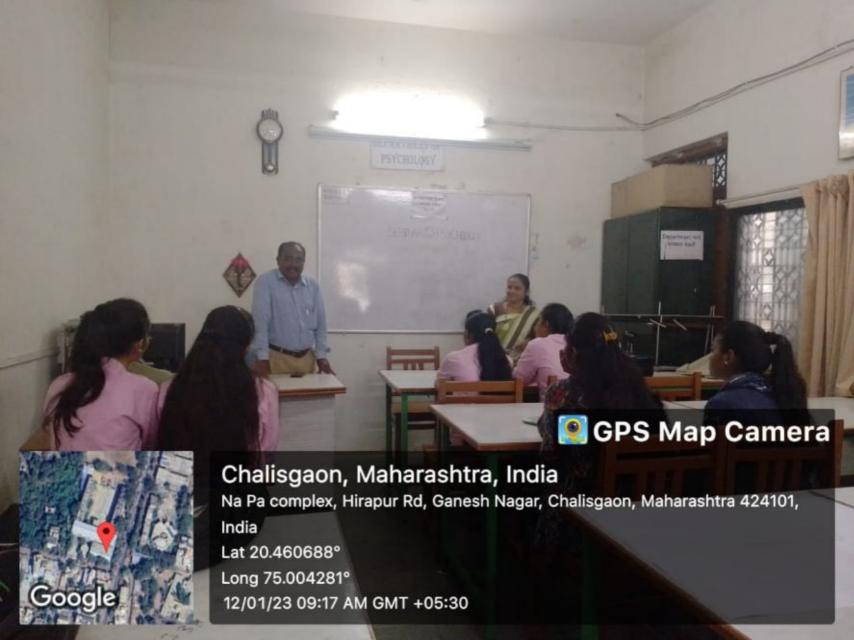

# स्वयंसिद्धा अभियानातून विद्यार्थिनींना कराटे प्रशिक्षण

प्रतिनिधी । चाळीसगाव

वेथील यशवंतराव चव्हाण कला, विज्ञान व वाणिज्य महाविद्यालयात कवियत्री बहिणाबाई चौध्य तत्तर महाराष्ट्र विद्यापीठ व महाविद्यालयातील विद्यापीठ व महाविद्यालयातील विद्यापीठ व महाविद्यालयातील विद्यापीठ व संग्याप विभागांतर्गत युवती सभा यांच्या संयुक्त विद्यमाने विद्यापिनींसाठी स्वयंसिध्दा अभियान रावविण्यात आले

महाविद्यालयातील विद्यार्थीनींना कराटे व स्वसंरक्षणाचे प्रशिक्षण दिले जाणार आहेत, अभियानात १२५ विद्यार्थिनींनी सहभाग नोंदवला

आहें उद्घाटन प्राचार्य डॉ. एस.
आर. जाधव यांनी केलें उद्घाटनपर
मनोगतात त्यांनी विद्यार्थिनींना
स्वावलंबी व सुसंस्कारीत व्हावे.
नवराष्ट्र निर्माणामध्ये योगदान द्यांवे.
विविध उपफ्रमांचा लगम घ्यांव,
असे आवाहन केलें. उपप्राचार्या
डॉ. एस. व्ही. साखल, विद्यार्थी
कल्याण विभाग प्रमुख प्रा. डॉ. जी,
बी. शेळके. युवतीसभाप्रमुख प्रा.
डॉ. उन्बला मगर, प्रा. डॉ. अनिता
नाईक, प्रा. ए. एल. कुलकर्णी, प्रा.
डॉ. रेखां पाटील, प्रा. पी. एस.

चारतीसमात येथे स्वसंरक्षणाचे प्रशिक्षण घेताना तरूणी: