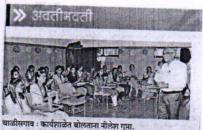

िट्य **गराठी विरोध •** य.ना.चव्हाण महाविद्यालयात आयोजन; विद्यापीठ व विद्यार्थी कल्याण समितीचा अनोखा उपक्रम

# स्वयंसिद्धा अभियानातून विद्यार्थिनींना कराटे प्रशिक्षण

प्रतिनिधी । चाळीसगाव

वेथील यशवंतराव चव्हाण कला, विज्ञान व वाणिज्य महाविद्यालयात कवियत्री बहिणाबाई चौध्य तत्तर महाराष्ट्र विद्यापीठ व महाविद्यालयातील विद्यापीठ व महाविद्यालयातील विद्यापीठ व महाविद्यालयातील विद्यापीठ व संग्याप विभागांतर्गत युवती सभा यांच्या संयुक्त विद्यमाने विद्यापिनींसाठी स्वयंसिध्दा अभियान रावविण्यात आले

चारतीसमात येथे स्वसंरक्षणाचे प्रशिक्षण घेताना तरूणी: