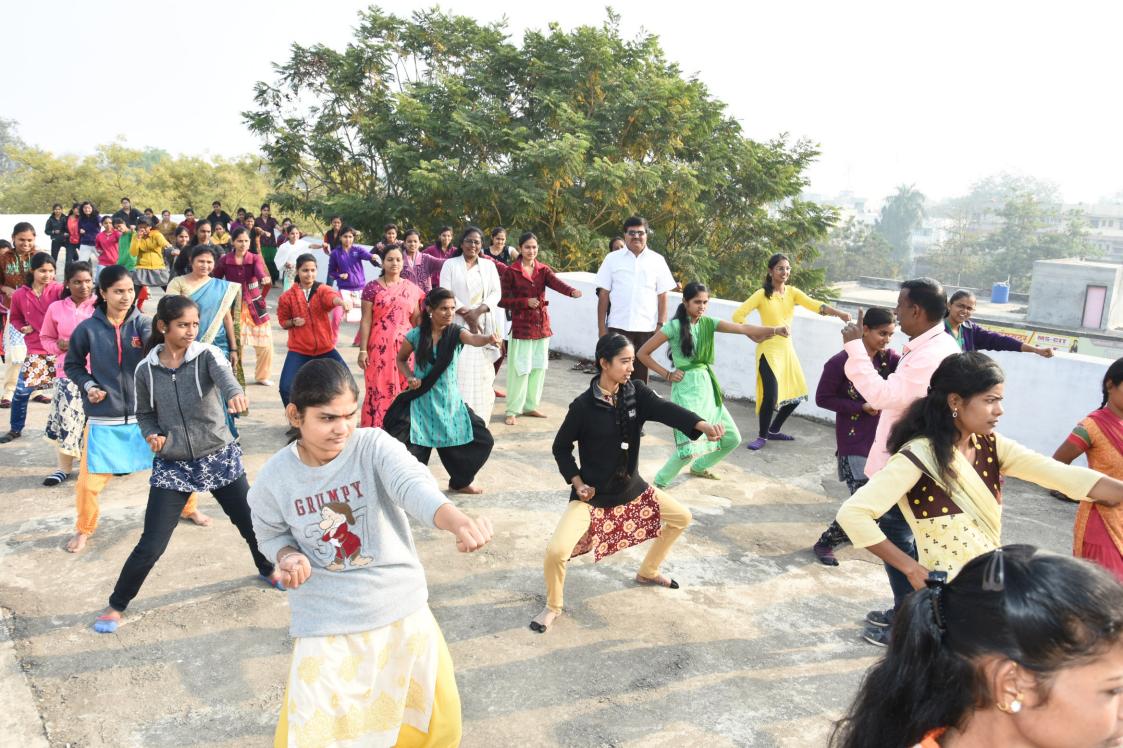

महाविद्यालयातील विद्यार्थीनींना कराटे व स्वसंरक्षणाचे प्रशिक्षण दिले जाणार आहेत, अभियानात १२५ विद्यार्थिनींनी सहभाग नोंदवला

आहें उद्घाटन प्राचार्य डॉ. एस.
आर. जाधव यांनी केलें उद्घाटनपर
मनोगतात त्यांनी विद्यार्थिनींना
स्वावलंबी व सुसंस्कारीत व्हावे.
नवराष्ट्र निर्माणामध्ये योगदान द्यांवे.
विविध उपफ्रमांचा लगम घ्यांव,
असे आवाहन केलें. उपप्राचार्या
डॉ. एस. व्ही. साखल, विद्यार्थी
कल्याण विभाग प्रमुख प्रा. डॉ. जी,
बी. शेळके. युवतीसभाप्रमुख प्रा.
डॉ. उन्बला मगर, प्रा. डॉ. अनिता
नाईक, प्रा. ए. एल. कुलकर्णी, प्रा.
डॉ. रेखां पाटील, प्रा. पी. एस.

चारतीसमात येथे स्वसंरक्षणाचे प्रशिक्षण घेताना तरूणी:

### विविध उपक्रमांची माहिती

प्रास्ताविक बुवती सभा प्रमुख प्रो. डॉ. डॉ. उज्बला मगर यांनी केले, प्रास्ताविकात त्यांनी युवती सभेक इन विद्यार्थिनींच्या हितासाठी रावबिल्या जाणाऱ्या उपक्रमांची माहिती हिली, स्वयंसिस्टा अभियानांची उद्दिष्ट्यं व स्वसंरक्षणासाठी विद्यार्थिनींना दिल्या जाणाऱ्या प्रशिक्षणाचे महत्व सांगितलं. शैक्षणिक वर्षाच्या पहिल्या सत्रात राबविल्या गेलेल्या पीसीओडी व महिलासाठी सकस आहार व व्यावाम् या उपक्रमांचा आहावा घेतला, कराटे प्रशिक्षक छोटु चौधरी, सहाय्यक दिपक, सेनवणे आहेत.