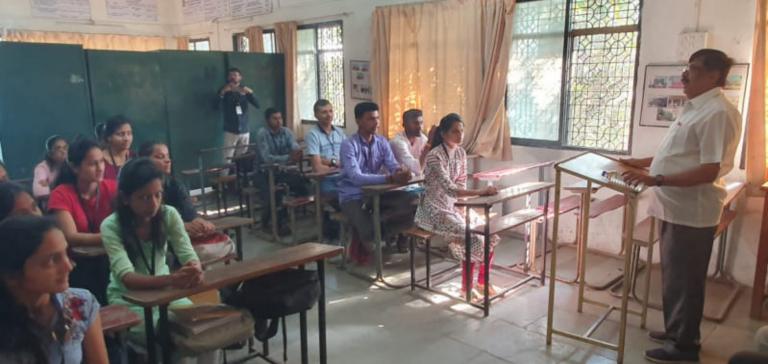

### व्यक्तिमत्व विकास शिबीर अहवाल

किवियित्री बिहणाबाई चौधरी उत्तर महाराष्ट्र विद्यापीठ जळगाव, विद्यार्थी विकास विभाग व युवतीसभा अंतर्गत व्यक्तीमत्व विकास शिबिर दि. १६/०२/२०२०, वेळ - सकाळी ८.०० ते ४.०० वा.

राष्ट्रीय सहकारी शिक्षण प्रसारक मंडळ संचलित चाळीसगाव संस्थेचे नानासाहेब यशवंतराव चव्हाण कला, विज्ञान व वाणिज्य महाविद्यालय व उत्तर महाराष्ट्र विद्यापीठ जळगाव विद्यार्थि विकास विभाग अंतर्गत युवतीसभा यांच्या संयुक्त विदयमाने आयोजित दि. १६/०२/२०२० रोजी एक दिवशीय व्यक्तीमत्व विकास कार्यशाळा.

याप्रसंगी व्यासपीठावर कार्यशाळेचे उद्घाटक महाविद्यालयाचे माननीय प्राचार्य डॉ. एस.आर. जाधव सर होते. प्रथम सत्राचे वक्ते मा. निलेशजी गुप्ता, वैष्णवी शूर, युवतीसभा प्रमुख प्रा.डॉ. उज्वल मगर, विद्यार्थी विकास विभाग प्रमुख प्रा. जी.बी. शेळके, अंतर्गत तक्रार निवारण समिती प्रमुख प्रा. निमा गोल्हार, युवतीसभा सदस्य प्रा. पार्वती पाडवी, मंगला सुर्यवंशी, कार्यालयीन अधिक्षक डी.टी. कोठावदे व विद्यार्थीनी आदिंच्या उपस्थितीत कार्यशाळेचा उद्घाटन सोहळा संपन्न झाला.