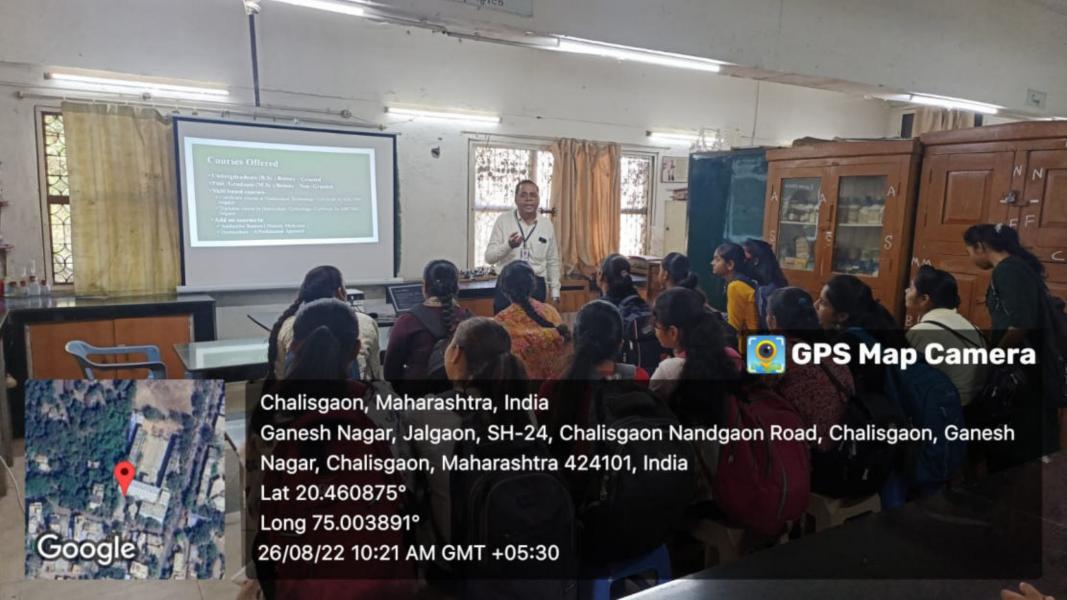

### विविध उपक्रमांची माहिती

प्रास्ताविक बुवती सभा प्रमुख प्रो. डॉ. डॉ. उज्बला मगर यांनी केले, प्रास्ताविकात त्यांनी युवती सभेक इन विद्यार्थिनींच्या हितासाठी रावबिल्या जाणाऱ्या उपक्रमांची माहिती हिली, स्वयंसिस्टा अभियानांची उद्दिष्ट्यं व स्वसंरक्षणासाठी विद्यार्थिनींना दिल्या जाणाऱ्या प्रशिक्षणाचे महत्व सांगितलं. शैक्षणिक वर्षाच्या पहिल्या सत्रात राबविल्या गेलेल्या पीसीओडी व महिलासाठी सकस आहार व व्यावाम् या उपक्रमांचा आहावा घेतला, कराटे प्रशिक्षक छोटु चौधरी, सहाय्यक दिपक, सेनवणे आहेत.

### चव्हाण कॉलेजमध्ये स्वयंसिध्दा अभियान

लोकमत न्यूज नेटवर्क

चाळीसगाव : येथील यशवंतराव चव्हाण कला, विज्ञान य वाणिज्य महाविद्यालयात कवयित्री चहिणाबाई चौधती उत्तर महाराष्ट्र विद्यापीठ य महाविद्यालयातील विद्यार्थी कल्याण विभागांतर्गत युवती सभेतर्फ विद्यार्थिनीसाठी १४ ते २१ पर्यंत स्वर्यसिष्ट्या अभियान राबविण्यात आले.

प्रास्ताविक युवती सभाप्रमुख प्रा. डॉ. यु.आर.मगर यांनी केले. प्राचार्य डॉ. एस. आर. जाधव यांनी कराटे प्रशिक्षक छोटू वीधरी व दीपक सीनवणे यांचे स्वागत केले. या अभियानात विद्यार्थिनींना कराटे व स्यसंरक्षणाचे प्रशिक्षण देण्यात आले.