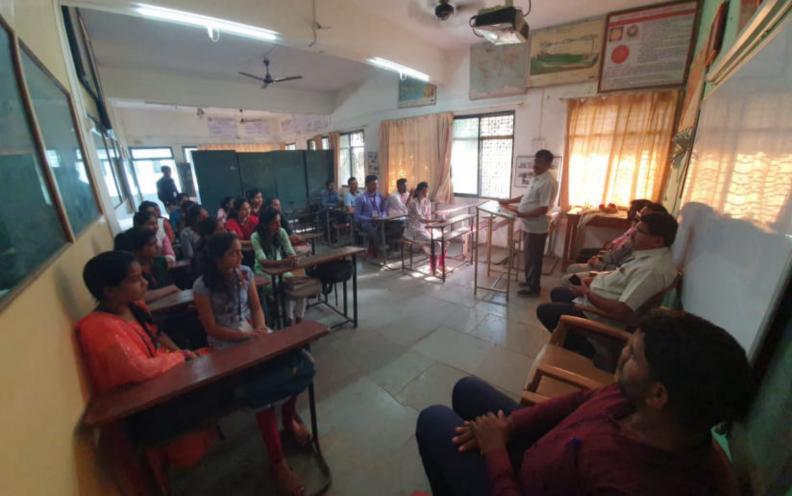

# स्वयंसिद्धा अभियानातून विद्यार्थिनींना कराटे प्रशिक्षण

प्रतिनिधी । चाळीसगाव

वेथील यशवंतराव चव्हाण कला, विज्ञान व वाणिज्य महाविद्यालयात कवियत्री बहिणाबाई चौध्य तत्तर महाराष्ट्र विद्यापीठ व महाविद्यालयातील विद्यापीठ व महाविद्यालयातील विद्यापीठ व महाविद्यालयातील विद्यापीठ व संग्याप विभागांतर्गत युवती सभा यांच्या संयुक्त विद्यमाने विद्यापिनींसाठी स्वयंसिध्दा अभियान रावविण्यात आले

महाविद्यालयातील विद्यार्थीनींना कराटे व स्वसंरक्षणाचे प्रशिक्षण दिले जाणार आहेत, अभियानात १२५ विद्यार्थिनींनी सहभाग नोंदवला

आहें उद्घाटन प्राचार्य डॉ. एस.
आर. जाधव यांनी केलें उद्घाटनपर
मनोगतात त्यांनी विद्यार्थिनींना
स्वावलंबी व सुसंस्कारीत व्हावे.
नवराष्ट्र निर्माणामध्ये योगदान द्यांवे.
विविध उपफ्रमांचा लगम घ्यांव,
असे आवाहन केलें. उपप्राचार्या
डॉ. एस. व्ही. साखल, विद्यार्थी
कल्याण विभाग प्रमुख प्रा. डॉ. जी,
बी. शेळके. युवतीसभाप्रमुख प्रा.
डॉ. उन्बला मगर, प्रा. डॉ. अनिता
नाईक, प्रा. ए. एल. कुलकर्णी, प्रा.
डॉ. रेखां पाटील, प्रा. पी. एस.

चारतीसमात येथे स्वसंरक्षणाचे प्रशिक्षण घेताना तरूणी: