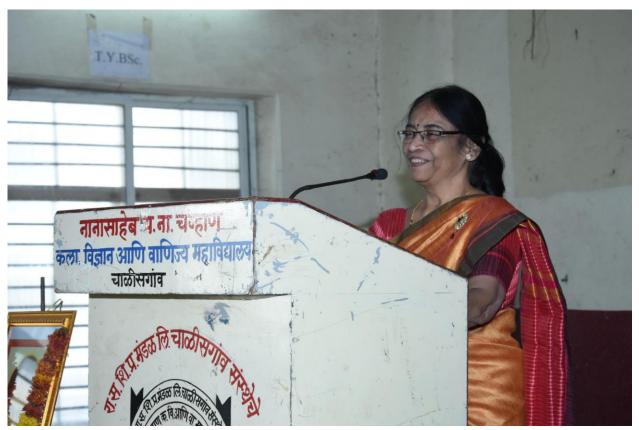

याप्रसंगी व्यासपीठावर कार्यशाळेचे उद्घाटक महाविद्यालयाचे माननीय प्राचार्य डॉ. एस.आर. जाधव सर होते. प्रथम सत्राचे वक्ते मा. निलेशजी गुप्ता, वैष्णवी शूर, युवतीसभा प्रमुख प्रा.डॉ. उज्वल मगर, विद्यार्थी विकास विभाग प्रमुख प्रा. जी.बी. शेळके, अंतर्गत तक्रार निवारण समिती प्रमुख प्रा. निमा गोल्हार, युवतीसभा सदस्य प्रा. पार्वती पाडवी, मंगला सुर्यवंशी, कार्यालयीन अधिक्षक डी.टी. कोठावदे व विद्यार्थीनी आदिंच्या उपस्थितीत कार्यशाळेचा उद्घाटन सोहळा संपन्न झाला.

व्यक्तीमत्व विकास कार्यशाळेचे प्रास्ताविक युवतीसभा प्रमुख प्रा.डॉ. उज्वल मगर यांनी केले. प्रास्ताविकात २०१९-२० या शैक्षणिक वर्षात घेण्यात आलेल्या मा.डॉ. कविता बोंडे यांच्या युवतीची वैयक्तिक व सामाजिक अभिव्यक्ती या व्याख्यानाचा आढावा घेतला. तसेच स्वयंसिध्दा अभियान राबवले गेले. याविषयी माहिती दिली. व महाविद्यालयाचे मा. प्राचार्यांनी युवतीसभा कशी मुलींच्या व्यक्तिमत्व विकासासाठी सदैव तत्पर असते हे सांगितले.

महाविद्यालयाचे प्राचार्य मा.डॉ. एस.आर. जाधव सरांनी मनोगत व्यक्त करुन व्यक्तीमत्व विकास कार्यशाळेत शुभेच्छा दिल्या. कार्यशाळेस लाभलेल्या अतिथीचा परिचय प्रा.डॉ. उज्वल मगर यांनी करुन दिला. सुत्रसंचालन प्रा. मंगला सुर्यवंशी यांनी केले. तर आभार प्रा. पार्वती पाडवी यांनी मानले. सदर कार्यशाळेस ५० विद्यार्थीनी नानासाहेब य.ना. चव्हाण महाविद्यालय व इतर महाविद्यालयातून उपस्थित होत्या. सदर कार्यशाळेस शिक्षकेतर कर्मचारी श्री. आनंद पाटील, श्री. डी.टी. कोठावदे, श्री. देवकर आदींचे सहकार्य मिळाले.