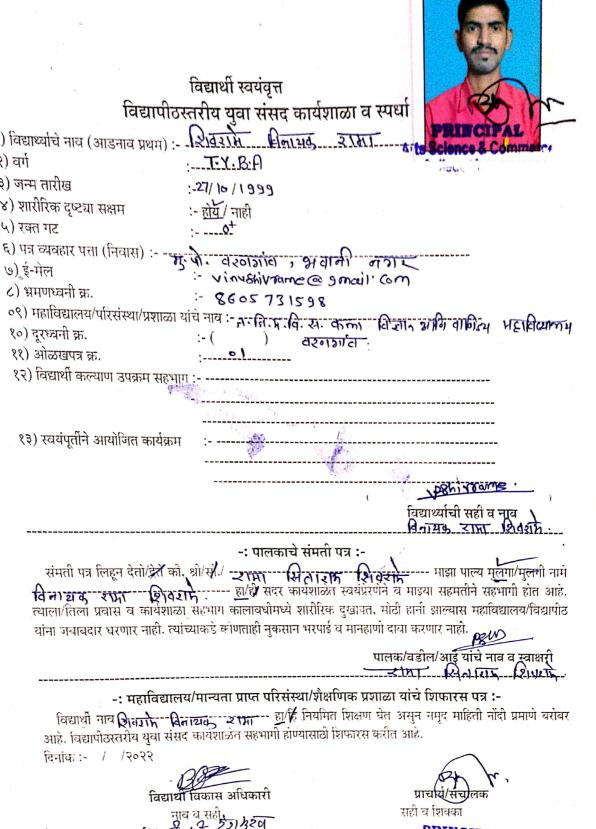

Arts, Science & Commerce College Varangaon Tal. Bhusawal

Phone No.:(02582) 263444 Email ID.:asccvarn@gmail.comWebsite:www.acsvarangaon.org

विद्यार्थी स्वयंवृत्त विद्यापीठस्त्रीय युवा संसद कार्यशाळा व स्पर्धा १) विद्यार्थ्याचे नाव (आडनाव प्रथम) :- रिवरास निनामक राजा-:-- T:Y.B:A

÷ 8605 731598

:-27/10/1999

:- होय / नाही

-: महाविद्यालय/मान्यता प्राप्त परिसंस्था/शैक्षणिक प्रशाळा यांचे शिफारस पत्र :-

-: पालकाचे संमती पत्र :-

विद्यार्थी नाव भ्रावराम - विनायक - राप्ता - हा/हि नियमित शिक्षण घेत असुन नमृद माहिती नोंदी प्रमाणे बरोबर आहे. विद्यापीठस्तरीय युवा संसद कार्यशाळेत सहभागी हाण्यासाठी शिफारस करीत आहे.

दिनांक:- / /२०२२

२) वर्ग

३) जन्म तारीख

५) रक्त गट

४) शारीरिक दृष्ट्या सक्षम

८) भ्रमणध्वनी क्र.

१०) दूरध्वनी क्र.

११) ओळखपत्र क्र.

१२) विद्यार्थी कल्याण उपक्रम सहभाग

१३) स्वयंपूर्तीने आयोजित कार्यक्रम

PRINCIPAL Arts Science & Commerce College, Varangao

Z:\\VBOXSVR\SDM\Yuva Sansad Karshala 2021-25

Dr. D. G. Vispute M.A., M.Phil., Ph.D Principal