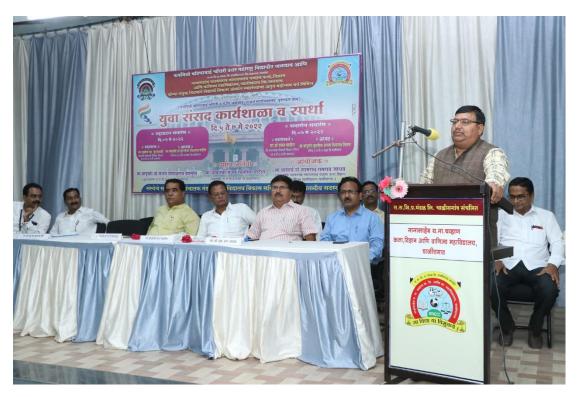

दिनांक 5 में 2022 रोजी उद्घाटन समारंभाचे आयोजन करण्यात आले. सकाळी ठीक 10.00 वाजता कार्यक्रमाला सुरवात करण्यात आली.

उद्घाटन समारंभाचे अध्यक्ष संस्थेचे उपाध्यक्ष मा. दादासाहेब संजय गोपाळराव देशमुख, उद्घाटक म्हणून मा.डॉ.सुनील बा. कुलकर्णी, संचालक विद्यार्थी विकास विभाग क.ब.चौ.ऊ.म.वि.जळगाव तर प्रमुख अतिथी म्हणून संस्थेचे सहसचिव मा.आबासाहेब संजय रतनिसंग पाटील व प्राचार्य डॉ.डी.एस.निकुंभ, राष्ट्रीय कला, विज्ञान व वाणिज्य महाविद्यालय नागद, ता.कन्नड, जि.औरंगाबाद व प्रा.डॉ.पंकज कुमार नन्नवरे, माजी संचालक रा.से.यो.विभाग क.ब.चौ.उमवि जळगाव, हे उपस्थित होते. तर महाविद्यालयाचे प्राचार्य डॉ.एस.आर.जाधव, उपप्राचार्य डॉ.एस.डी.महाजन, प्रा.डॉ.पी.जे.परमार, डॉ.यु.आर.मगर आणि विद्यार्थी विकास विभागाचे प्रमुख उपप्राचार्य प्रा.डॉ.एस.डी.महाजन,प्रा.डॉ.पी.जे.परमार,प्रा.डॉ.यु.आर.मगर व प्रा.डॉ.जी.डी.देशमुख, समन्वयक प्रा.डॉ.आर.पी.निकम हे उपस्थित होते. कार्यक्रमाच्या सुरवातीला प्रा.सानिका कुळकर्णी यांनी ईश स्तवन व स्वागत गीत म्हटले. त्यानंतर व्यासपीठावरील उपस्थित मान्यवरांनी संविधानाच्या प्रतिमेचे पूजन केले व कवियत्री बहिणाबाई चौधरी यांच्या प्रतिमेचे पूजन व माल्यार्पन केले आणि उद्घाटकानी दीप प्रज्वलन केले.

काग्राक्रमाच्या सुरवातीला महाविद्यालयाचे प्राचार्य मा.डॉ.एस.आर.जाधव यांनी प्रसाताविक सादर केले. त्यानतर व्यासपीठावरील मान्यवराचा स्वागत व सत्काराचा कार्यक्रम घेण्यात आला. मा.प्राचार्य महोदयांनी कार्यक्रमाचे अध्यक्ष संस्थेचे उपाध्यक्ष मा.दादासाहेब संजय गोपाळराव देशमुख व उद्घाटक मा.डॉ.सुनील कुलकर्णी यांचा शौल श्रीफळ देऊन सत्कार केला. व इतर मान्यवारांचा उपप्राचार्य डॉ.जी.डी.देशमुख यांनी गुलाब पुष्प देऊन सत्कार केला.

यानंतर उद्घाटक मा.डॉ.सुनील कुलकणी यांनी उद्घाटनपर मनोगतातून तरुणांना युवा संसदेच्या माध्यमातून भविष्यात राजकारण व समाजकारणात चांगले नेतृत्व उदयाला येईल अशी आशा व्यक्त केली. विद्यापीठाचा हेत् युवा संसदेच्या आयोजनाच्या पाठीमागे काय आहे या विषयी सविस्तर माहिती दिली. विद्यार्थी विकास विभागाच्या माध्यमातून कोण कोणत्या विकासाच्या योजना राबविल्या जातात याविषयी सविस्तर माहिती प्रदान केली. यानंतर प्रमुख अतिथी म्हणून उपस्थित असलेले संस्थचे सचिव मा.आबासाहेब संजय रतनसिंग पाटील यांनी अथिति मनोगत व्यक्त केले.