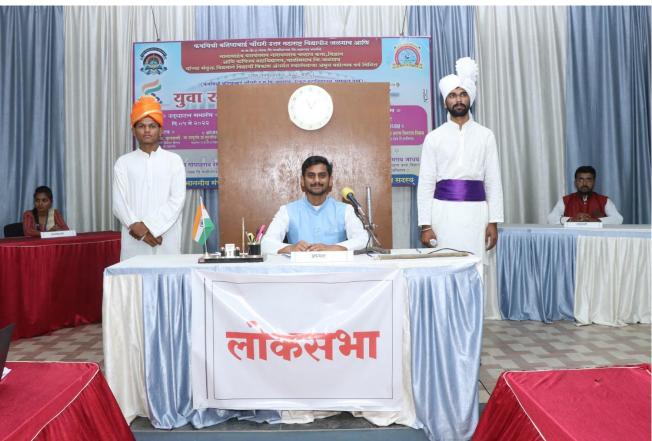

### अभिरूप युवा संसद

दिनांक :- 05/05/2022 लोकसभेतील पदाधिकारी यांची निवड लोकशाही च्या मार्गाने करण्यांत आली (पहिला दिवस)

राष्ट्रपती (२ सदस्य)-उपराष्ट्रपती (२ सदस्य) सत्ताधारी नेता (२ सदस्य) विरोधी पक्षाचा नेता (२ सदस्य)

लोकसभा अध्यक्षाची जिवह (२ सदस्य) लोकसभा उपाध्याक्षाची निवड (२ सदस्य) मार्शल यांची निवड कर्मचारी स्टाफ

क्याबिनेट मंत्री := एक्ण ५

अर्थमती

संरक्षण मंत्री

गृह मंत्री

शिक्षण मंत्री

आरोग्य मंत्री

दिनांक 05/05/2022 चे पहिल्या दिवसाचे कामकाज संपले.

दिनांक 06/05/2022 रोजी सकाळी ठीक 10.00 वाजता लोकसभा गठीत करण्यात आली व या अभिरूप लोकसभेसमोर राष्ट्रपतींच्या अभिभाषणानंतर जनतेच्या, देशाच्या व आंतरराष्ट्रीय समस्यांवर साधक बाधक चर्चा करण्यात आली. अभिरूप संसदेचे हे कामकाज सायंकाळी 6 वाजेपर्यंत चालू होते.