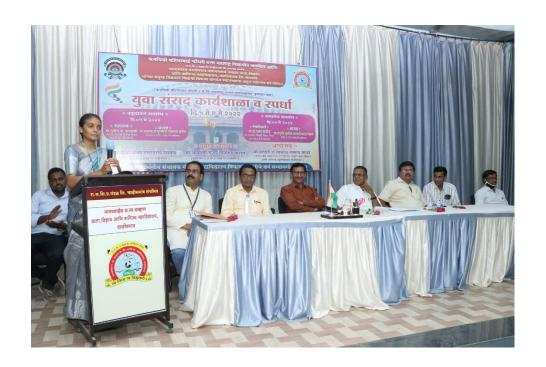

दुपारी 2.00 ते 3.00 वाजता दुपारचे भोजन विद्यार्थ्यांना देण्यात आले. भोजनानंतर दुपारी ठीक 3.30 वाजता समारोप समारंभाला सुरवात करण्यात आली. समारोप समारंभाचे अध्यक्ष संथेचे सचिव मा.वृक्ष मित्र बाप्साहेब अरुण भिमराव निकम तर समारोप कर्ते म्हणून व मान्यवर अतिथी म्हणून जिल्हा समन्वयक मा.प्रा.डॉ.पवन पाटील हे होते तसेच महाविद्यालयाचे प्राचार्य डॉ.एस.आर.जाधव उप प्राचार्य डॉ.एस.डी.महाजन,डॉ. पी.जे.परमार, डॉ.यु आर.मगर व डॉ.जी.डी.देशमुख समन्वयक प्रा.डॉ.राजू परभत निकम हे उपस्थित होते.

सुरवातीला अभिरूप संसदेचे समन्वयक प्रा.डॉ.राजू निकम यांनी तीनही दिवसाच्या कार्याचा गोषवारा मान्यवरांसमोर सदर केला. उपस्थित मान्यवरांचे स्वागत व सत्कार करण्यात आला. त्यानंतर दोन सहभागी विद्यार्थ्यांनी आपले मनोगत मांडले १. कु.गायत्री माळी २. अविनाश मराठे. त्यानंतर प्रा.सुरवाडकर यांनी परीक्षक म्हणून मनोगत व्यक्त केले. यानंतर समारोप कर्ते व मान्यवर अतिथी मा.प्रा.डॉ. पावन पाटील यांनी आपल्या मनोगतात्न प्रत्यक्ष अनुभवलेल्या अभिरूप संसदे बदल खूप समाधान व्यक्त केले. यानंतर अध्यक्षीय मनोगत संस्थेचे सचिव मा.वृक्षमित्र बापूसाहेब अरुण भिमराव निकम यांनी व्यक्त केले.

अध्यक्षीय मनोगतानंतर अभिरूप संसद स्पर्धेचा निकाल प्रा.डॉ.राजू निकम यांनी घोषित केला उत्कृष्ट संसद पटू म्हणून एक विद्यार्थी व एक विद्यार्थिनी असे पारितोषिक विभागून दिले त्यात १. विनायक मराठे २. गायत्री माळी. सत्ताधारी पक्षाची समर्थपणे बाजू मांडणारा विनायक मराठे व विरोधी पक्षाची समर्थपणे बाजू मांडणारी कु.प्रेरणा चौधरी तसेच राष्ट्रपतीची भूमिका समर्थपणे पार पडणारा प्रशांत आनुदास देवरे उपराष्ट्रपती व राज्यसभा सभापती कु. आरती मराठे, लोकसभा अध्यक्ष धनंजय विजय बोरसे, मार्शल म्हणून कार्य करणारा मयूर भीमसिंग राठोड उत्तेजनार्थ दोन पारितोषिक विभागून दिले गेले त्यात दुर्गेश मांडगे व कु. कस्तुरी जगताप..या सर्वाना मान्यवरांच्या हस्ते सन्मान चिन्ह व प्रमाण पत्र प्रदान करण्यात आले. आणि उर्वरित सर्व सहभागी विद्यार्थ्यांना सहभाग प्रमाण पत्र देण्यांत आले.