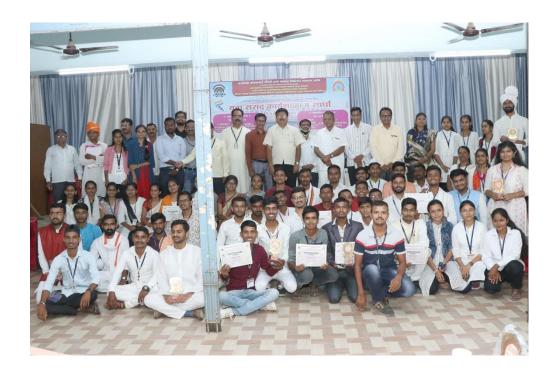

### **Day 2: Mock Parliament Session**

The second day witnessed an **actual simulation of a parliamentary session**, where students took on various roles such as the Speaker, Prime Minister, Leader of Opposition, and other key members of the parliament. The mock session involved debates, discussions, and passing resolutions on hypothetical national issues, allowing students to actively engage in the legislative process.

Students from various colleges participated enthusiastically, showcasing their understanding of parliamentary procedures and their ability to represent the perspectives of different political parties. The session provided a hands-on experience in parliamentary governance, further deepening their understanding of how democratic institutions work.

### **Conclusion:**

The two-day Youth Parliament Workshop was a great success, providing an immersive experience to the students. It not only increased their knowledge of parliamentary functions but also helped them develop critical thinking, leadership, and public speaking skills. The workshop fostered a spirit of democracy and encouraged youth participation in governance, making it a memorable and impactful event for all participants.

अध्यक्षीय मनोगतानंतर अभिरूप संसद स्पर्धेचा निकाल प्रा.डॉ.राजू निकम यांनी घोषित केला उत्कृष्ट संसद पटू म्हणून एक विद्यार्थी व एक विद्यार्थिनी असे पारितोषिक विभागून दिले त्यात १. विनायक मराठे २. गायत्री माळी. सत्ताधारी पक्षाची समर्थपणे बाजू मांडणारा विनायक मराठे व विरोधी पक्षाची समर्थपणे बाजू मांडणारी कु.प्रेरणा चौधरी तसेच राष्ट्रपतीची भूमिका समर्थपणे पार पडणारा प्रशांत आनुदास देवरे उपराष्ट्रपती व राज्यसभा सभापती कु. आरती मराठे, लोकसभा अध्यक्ष धनंजय विजय बोरसे, मार्शल म्हणून कार्य करणारा मयूर भीमसिंग राठोड उत्तेजनार्थ दोन पारितोषिक विभागून दिले गेले त्यात दुर्गेश मांडगे व कु. कस्तुरी जगताप..या सर्वाना मान्यवरांच्या हस्ते सन्मान चिन्ह व प्रमाण पत्र प्रदान करण्यात आले. आणि उर्वरित सर्व सहभागी विद्यार्थ्यांना सहभाग प्रमाण पत्र देण्यांत आले.