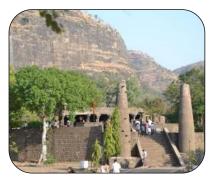

**Patnadevi** is a famous place of historical interest situated 18 km to the southwest from Chalisgaon, Maharashtra. This place is inside Gautala Autram Ghat Abhayaranya (Forest) and surrounded of high mountains of Sahyadri hills. It Consists of Chandrika Devi Temple, Hemadpanthi Mahadev Temple and Rest house.

Patnadevi is famous for the birthplace of world famous mathematician and philosopher **Bhaskaracharya**. He presented the concept of zero. So a new mathematical era started. The Pitalkhora Caves, located in the Aurangabad district, are just a short drive from Chalisgaon. These rock-cut Buddhist caves with intricate detailed sculptures, paintings and inscriptions, date back to possibly the 2nd or 3rd centuries BC.