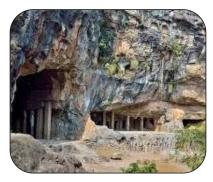

Patnadevi is famous for the birthplace of world famous mathematician and philosopher **Bhaskaracharya**. He presented the concept of zero. So a new mathematical era started. The Pitalkhora Caves, located in the Aurangabad district, are just a short drive from Chalisgaon. These rock-cut Buddhist caves with intricate detailed sculptures, paintings and inscriptions, date back to possibly the 2nd or 3rd centuries BC.