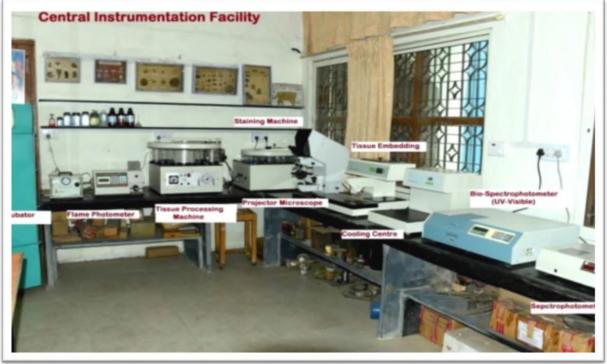

Zoology department is highly equipped with instruments and has university recognized research laboratory from 2007. Up till 08 students completed their M. Phil., and 10 research scholars completed their Ph.D. and 5 students are in the process of completion of their work. PG was stared from 2017 and has been running smoothly.