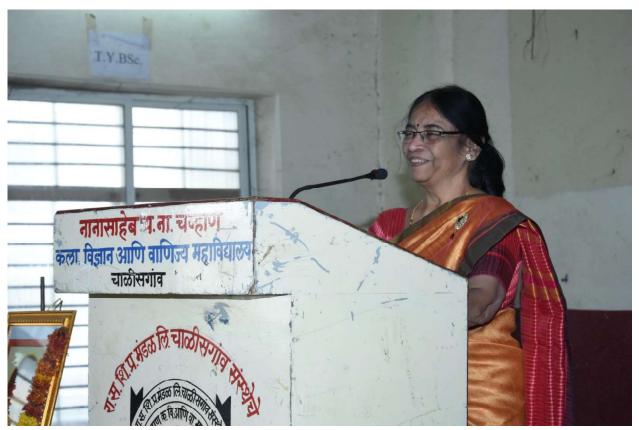

या कार्यशाळेच्या व्याख्यान मालेचे दुसरे पुष्प डॉ. सुनिता घाटे यांनी रंग माझा वेगळा हा विषय घेऊन गुंफले. यात त्यांनी व्यक्तीमत्वाचे अंतरंग व बहिरंग मुलींना उलगडून दाखविले. अंतरंगातील सुप्त क्षमता, सकारात्मक विचार, स्व ची जाणीव आणि षडिरेपूंचा नाश यांचे महत्व सांगितले. आकाशात उंच भरारी घ्यायची असेल, रंग माझा वेगळा सिध्द करायच असेल तर परिश्रम, जिद्द, मेहनत, चिकाटी आणि आनंदी स्वभावाची गरज आहे. असे त्यांनी सांगितले. तसेच त्यांच्या अष्टपैलू व्यक्तीमत्वाने मुली भारावून गेल्या ते त्यांच्या मंतरलेली आणि सुंदर मी होणार या एकपात्री नाटचीकरणामुळे. या एकपात्री प्रयोगात त्यांनी बेबी, राजू, डॉक्टर, प्रताप यांच्या अभिनयपूर्ण भूमिका हुबेहुब वठवल्या व मुलींचा प्रचंड प्रतीसाद मिळवला.

The second session was conducted by Dr. Sunita Ghate, a doctor by profession but active social worker and a renowned One Act Play artist. In her lecture she asked the girls to identify themselves and their hidden talents. She also explained the need of having a hobby to live a healthy and fruitful life. On demand of girls she also presented some glimpses from the Famour Marathi Act- Ti Phulrani. Her presentation was breathtaking, everyone enjoyed it.

संवाद साधला. दसऱ्या सत्रात डॉ. सुनीता घाटे यांनी 'रंग माझा वेगळा' या विषयावर मार्गदर्शन केले. व्यक्तिमत्त्वाच्या अंतरंगातील सुप्त क्षमता, सकारात्मक विचार. 'स्व'ची जाणीव आणि पढरीपुंचा नाश यांचे महत्त्व सांगितले. आकाशात उंच भरारी घेण्याची इच्छा असेल, रंग माझा वेगळा सिद्ध करायचा असेल, तर परिश्रम, जिद्द, मेहनत, चिकाटी महत्वाची असल्याचे घाटे यांनी सांगितले