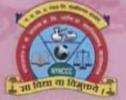

### युवतीसभा अंतर्गत विद्यार्थीनी व्यक्तीमत्व विकास कार्यशाळा दि. १२/०२/२०१९

राष्ट्रीय सहकारी शिक्षण प्रसारक मंडळ संचलित, नानासाहेब य.ना. चव्हणं महाविद्यालय व कवियित्री बिहणाबाई चौधरी उत्तर महाराष्ट्र विद्यापीठ यांच्या संयुक्त विद्यमाने विद्यार्थी विकास विभागार्तगत युवतीसभे मार्फत दि. १२/०२/२०१९ रोजी एकदिवाशीय विद्यार्थीनी व्यक्तीमत्व विकास कार्यशाळेच आयोजन करण्यात आले.

या कार्यशाळेच्या उद्घाटन प्रसंगी महाविद्यलयाचे माननीय प्राचार्य डॉ. एस.आर. जाधव अध्यक्षस्थानी होते. व्यासपीठावरील मान्यवर डॉ. सुनीता घाटे, कमलेश म्हंकाळे, डॉ. एस.आर. जाधव, डॉ. उज्वल मगर, निमा गोल्हार, डॉ. जी.बी. शेळके, प्रा. पार्वती पाडवी, प्रा.डॉ. रेखा पाटील, प्रा. अनुराधा कुलकर्णी व मंगला सुर्यवंशी यांनी बहिणाबाई चौधरी व सावित्रीबाई फुले यांच्या प्रतीमेचे पूजन करुन कार्यशाळेचे उद्घाटन केले.

No. of Participants: 71

Inaugurator: Dr. Sunita Ghate

Chairperson: Dr. S. R. Jadhav, Principal, NYNC college, Chalisgaon

The Personality Development workshop was announced well in advance. Financial assistance was provided by KBCNMU, Jalgaon to conduct this workshop under Yuvati Sabha. Lecture series of four sessions was organized in this one day workshop. After inauguration the first session was conducted by Mr. Kamalesh Mahkale from Step-up foundation, Jalgaon. His topic was Chala Tila Samjun Gheooya (Let us understand Her). The lecture was regarding menstrual cycle and misconceptions. He talked with the girls regarding menstrual cycle, and unhygienic habits during this period. He made aware the girls about health and hygiene during this period. And also appealed the girls to spread this awareness in their respective villages.