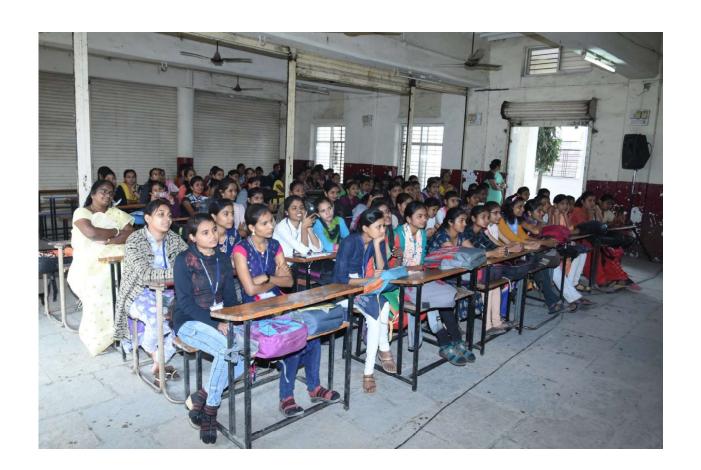

या कार्यशाळेचे सूत्रसंचालन प्रा. निमा गोल्हार यांनी केले तर आभार मंगल सुर्यवंशी यांनी मानले. या कार्यशाळेस ७५ विद्यार्थीनी नानासोा. य.ना. चव्हाण महाविद्यालय व बी.पी. आर्टस महाविद्यालय येथील उपस्थित होत्या. या कार्यशाळेच्या यशस्वीतेसाठी प्राचार्य, उपप्राचार्य, प्राध्यापक बंधु - भिगनी, कार्यालयीन अधीक्षक, व्ही.बी. मोरे, शिक्षकेतर कर्मचारी श्री करंकाळ या सर्वांचे सहकार्य लाभले. कार्यक्रमाची सांगता राष्ट्रगीताने सानिका कुलकर्णीने केली.

No. of Participants: 71

Inaugurator: Dr. Sunita Ghate

Chairperson: Dr. S. R. Jadhav, Principal, NYNC college, Chalisgaon

The Personality Development workshop was announced well in advance. Financial assistance was provided by KBCNMU, Jalgaon to conduct this workshop under Yuvati Sabha. Lecture series of four sessions was organized in this one day workshop. After inauguration the first session was conducted by Mr. Kamalesh Mahkale from Step-up foundation, Jalgaon. His topic was Chala Tila Samjun Gheooya (Let us understand Her). The lecture was regarding menstrual cycle and misconceptions. He talked with the girls regarding menstrual cycle, and unhygienic habits during this period. He made aware the girls about health and hygiene during this period. And also appealed the girls to spread this awareness in their respective villages.