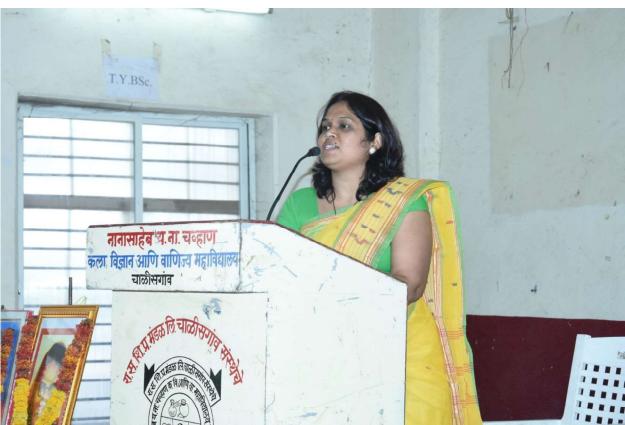

लंच ब्रेकमध्ये मुलींना जेवण दिल्यानंतर लगेचच चतुर्थ सत्रचे पुष्प मीनाक्षीताई निकम यांनी ध्येय गाठायच असेल तर दृष्टीकोन बदला हा विषय घेऊन गुंफले. दृष्टी बदलली की दृष्टीकोन बदलतो. जीवनात यशस्वी होण्यासाठी प्रथम ध्येय ठरवा आणि त्या दिशेने अविरत प्रयत्न करा. असा संदेश त्यांनी दिला. २१ व्या शतकातील स्त्री सक्षम आहे. लाखात एक होण्यासाठी दिवसरात्र एक करा मेहनत करा व मानव म्हणून जगा असा विचार त्यांनी मांडला. तसेच कोणत्याही कार्याची सुरुवात स्वत:पासून करा. व्यक्त व्हायला शिक, संवेदनशील बना, इतरांना आनंद द्या आणि महाविद्यालयामार्फत राबविल्या जाणाऱ्या प्रत्येक उपक्रमात सहभागी होऊन संधीच सोन करा. रोज स्वताला एक आव्हानं द्या असा मोलाचा संदेश त्यांनी दिला.

The fourth session was conducted by Ms. Meenakshi Nikam, Social Activist. She runs 'Swayamdeep' organization for physically and mentally challenged girls. She herself is differently challenged. Her dedication for upliftment for these girls is very challenging. Through her lecture on 'Self- employment' was very encouraging for the participants. She herself is a good example to see how to overcome obstacles, created by nature as well by social discriminations.

₹. 621gr f60 96/02/209€

र व अरहारोज विकास • यं.**ना**.चव्हाण महाविद्यालयातील व्यक्तिमत्त्व विकास कार्यशाळेत मीनाक्षी निकम यांचे आवाहन

दृष्टी बदलली की दृष्टिकोन बदलतो, त्यामुळे ध्येय निश्चित करावे

प्रतिनिधी | चाळीसगाव

टच्टी वदलली की दुष्टीकोन बदलतो, ध्येय ठरवायला शिका. अविरतपणे प्रयत्न व परिश्रम करा. आहे ती परिस्थिती स्वीकारा व संघर्ष करायला शिका, असा कानमंत्र दिव्यांगांसाठी झटणाऱ्या मीनाक्षी निकम यांनी दिला.

य.ना. चव्हाण महाविद्यालयात विद्यार्थिनीसाठी व्यक्तिमत्त्व विकास कार्यशाळेत

त्या बोलत होत्या. 'ध्येय गाठायचे असेल तर दृष्टीकोन बदला' वा विषयावर त्यांनी विचार पृष्प गुंफले. विद्यापीठ व महाविद्यालयाच्या संयुक्त विद्यमाने ही कार्यशाळा झाली. प्रथम सत्रात कमलेश महंकाळे यांनी चला तिला समजून घेऊ या' या विषयावर मार्गदर्शन केले. मासिक पाळी म्हणजे नेमके काय, तिचे व्यवस्थापन, त्यावदलचे समज, गैरसमज व अंधश्रद्धा या विषयांवर त्यांनी विद्यार्थिनीशी