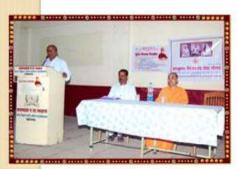

या कार्यशाळेच्या उद्घाटन प्रसंगी महाविद्यलयाचे माननीय प्राचार्य डॉ. एस.आर. जाधव अध्यक्षस्थानी होते. व्यासपीठावरील मान्यवर डॉ. सुनीता घाटे, कमलेश म्हंकाळे, डॉ. एस.आर. जाधव, डॉ. उज्वल मगर, निमा गोल्हार, डॉ. जी.बी. शेळके, प्रा. पार्वती पाडवी, प्रा.डॉ. रेखा पाटील, प्रा. अनुराधा कुलकर्णी व मंगला सुर्यवंशी यांनी बहिणाबाई चौधरी व सावित्रीबाई फुले यांच्या प्रतीमेचे पूजन करुन कार्यशाळेचे उद्घाटन केले.

दृष्टी बदलली की दृष्टीकोण बदलतो, ध्येय ठरवायला शिका, अविरतपणे प्रयत्न व परिश्रम करा, असा संदेश विद्यार्थीनींना त्यांनी याप्रसंगी विद्यार्थीनींना दिला. उद्घाटनप्रसंगी प्राचार्य डॉ एस.आर.जाधव, डॉ. सुनिता पाटे, कमलेश म्हंकाळे, प्रा. डॉ. उज्वल मगर, प्रा. सो. एन. पी. गोल्हार, प्रा. डॉ. जी. बी. शेळके, प्रा. डॉ. सी. आर. व्ही. पाटील, प्रा. सी. ए. एल. कुलकर्णी, प्रा. श्रीमती पी. एस. पाडवी, प्रा. मंगला सुर्यवशी आदि उपस्थित होते. प्रास्ताविक युवती सभा प्रमुख प्रा.डॉ. उज्वल मगर यांनी केले. सुत्रसंचलन प्रा.निमा गोल्हार, तर आधार प्रदर्शन प्रा.मंगला सुर्यवंशी यांनी मानले. यशस्वीतेसाठी महाविद्यालयातील सर्व प्राध्यापक बंधु भगिणी व शिक्षकेतर कर्मचान्यांनी परिश्रम घेतले.