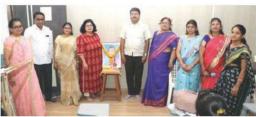

यानंतर या एकदिवशीय विद्यार्थीनी व्यक्तीमत्व विकास कर्यशाळेचा समारोप समारंभ संपन्न झाला. समारंभाचे अध्यक्षस्थान मा. प्राचार्य डॉ. एस.आर. जाघव यंनी भूषवले. तसेच व्यासपीठावर मीनाक्षीताई निकम स्वयंदीप संचालिका, विद्यार्थी विकास विभागप्रमुख डॉ. जी.बी. शेळके, अंतर्गत तक्रार निवारण समिती प्रमुख प्रा. निमा गोल्हार, युवतीसभा प्रमुख प्रा.डॉ. उज्वल मगर, युवती सभा सदस्य प्रा. पार्वती पाडवी व मंगला सुर्यवंशी आदी उपस्थित होते. या एकदिवशीय कार्यशाळेचा दिवसभरातील व्याख्यांनाचा युवतीसभा प्रमुख डॉ. उज्वल मगर यांनी आढावा घेतला. तसेच समारोप प्रसंगी विद्यार्थीनीनी आपले मनोगत व्यक्त केले. कार्यशाळेचे अध्यक्ष मा. प्राचार्य डॉ. एस.आर. जाघव यांनी अध्यक्षीय मनोगतातून विद्यार्थीनींसाठी राबविल्या जाणाऱ्या कार्यक्रमाची, समित्याची माहिती दिली. विद्यार्थीनींच्या व्यक्तीमत्त्वाचा सर्वांगीण विकास घडवून आणण्यासाठी महाविद्यालय सतत तत्पर असते हे सांगितले.

Hon. Principal in his presidential address appreciated the efforts of members of Yuvati sabha and ICC to introduce such live examples to girls. Two girls put forth their views and gratitude for organizing such a program. Prof. Mangala Suryawanshi proposed vote of thanks.