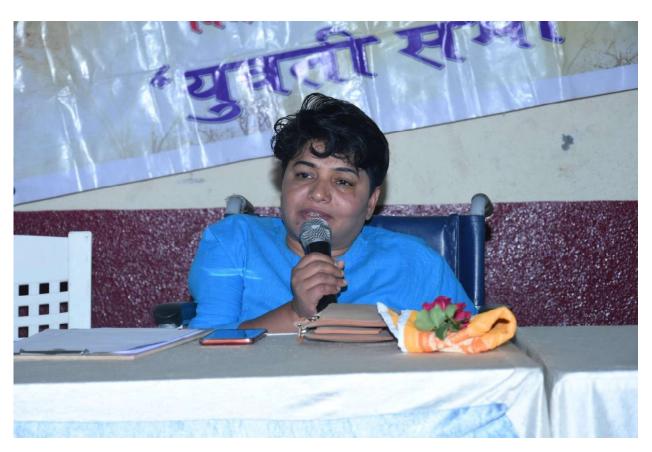

### युवतीसभा अंतर्गत विद्यार्थीनी व्यक्तीमत्व विकास कार्यशाळा दि. १२/०२/२०१९

राष्ट्रीय सहकारी शिक्षण प्रसारक मंडळ संचलित, नानासाहेब य.ना. चव्हणं महाविद्यालय व कवियित्री बिहणाबाई चौधरी उत्तर महाराष्ट्र विद्यापीठ यांच्या संयुक्त विद्यमाने विद्यार्थी विकास विभागार्तगत युवतीसभे मार्फत दि. १२/०२/२०१९ रोजी एकदिवाशीय विद्यार्थीनी व्यक्तीमत्व विकास कार्यशाळेच आयोजन करण्यात आले.

या कार्यशाळेच्या उद्घाटन प्रसंगी महाविद्यलयाचे माननीय प्राचार्य डॉ. एस.आर. जाधव अध्यक्षस्थानी होते. व्यासपीठावरील मान्यवर डॉ. सुनीता घाटे, कमलेश म्हंकाळे, डॉ. एस.आर. जाधव, डॉ. उज्वल मगर, निमा गोल्हार, डॉ. जी.बी. शेळके, प्रा. पार्वती पाडवी, प्रा.डॉ. रेखा पाटील, प्रा. अनुराधा कुलकर्णी व मंगला सुर्यवंशी यांनी बहिणाबाई चौधरी व सावित्रीबाई फुले यांच्या प्रतीमेचे पूजन करुन कार्यशाळेचे उद्घाटन केले.

युवतीसभाप्रमुख प्रा.डॉ. उज्वल मगर यांनी कार्यशाळेचे प्रास्ताविक सादर करुन प्रथम सत्रात घेतलेल्या कार्यक्रमांचा आढावा घेतला. यात दि. २५/०९/२०१८ रोजी डॉ. शुभांगी पूर्णपात्रे यांच्या हस्ते युवतीसभेचे उद्घाटन, ॲक्युमेंटीस ॲसोलिस कंपनीचे मॅनेजर श्री. मोहसीन खाटीक यांचे Power Point Presentation व डॉ. शुभांगी पूर्णपात्रे यांच्या आहर व आरोग्य या उपक्रमाचा आढावा घेतला. या कार्यक्रमास २०० मुली उपस्थित होत्या. तसेच १४/०१/२०१९ ते २१/०१/२०१९ पर्यंत स्वयंसिध्दा अभियान राबवण्यात आले. यात १०० मुली उपस्थिती होत्या व ३०/०१/२०१९ रोजी आयोजित माय - लेकी मेळावा. प्रा,डॉ. अनिता नाईक यांचे माय-लेकी सुसंवाद या व्याख्यानाचा परामर्श घेतला. यात ८६ मुली व माता उपस्थित होत्या. तसेच व्यक्तीमत्व विकास कार्यशाळेचे उद्दिष्ट सांगुन. प्रास्ताविक संपवले.

सदर कार्यशाळेत विद्यार्थीनींच्या व्यक्तीमत्वाचा सर्वांगीण विकास घडवून आणण्यासाठी तज्ञ मार्गदर्शकांच्या व्याख्यानाचे आयोजन करण्यात आले होते. यात विद्यार्थीनींसाठी ध्येय प्राप्ती, ताणतणाव व्यवस्थापन, शारिरीक समस्या आणि व्यक्तिमत्वाचे पैलू संवाद अशा विविध विषयांवर तज्ञ मार्गदर्शकांच्या व्याख्यानाचे नियोजन सकाळी ८.३० ते ५.०० वा. पर्यंत करण्यात आले.