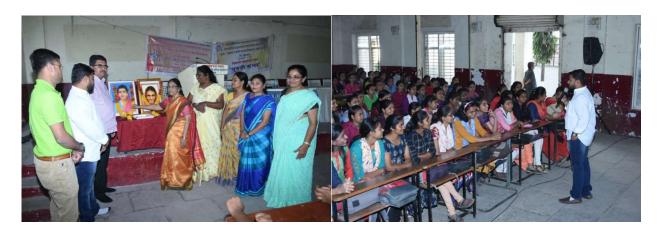

### युवतीसभा अंतर्गत विद्यार्थीनी व्यक्तीमत्व विकास कार्यशाळा दि. १२/०२/२०१९

राष्ट्रीय सहकारी शिक्षण प्रसारक मंडळ संचलित, नानासाहेब य.ना. चव्हणं महाविद्यालय व कवियित्री बिहणाबाई चौधरी उत्तर महाराष्ट्र विद्यापीठ यांच्या संयुक्त विद्यमाने विद्यार्थी विकास विभागार्तगत युवतीसभे मार्फत दि. १२/०२/२०१९ रोजी एकदिवाशीय विद्यार्थीनी व्यक्तीमत्व विकास कार्यशाळेच आयोजन करण्यात आले.

या कार्यशाळेच्या उद्घाटन प्रसंगी महाविद्यलयाचे माननीय प्राचार्य डॉ. एस.आर. जाधव अध्यक्षस्थानी होते. व्यासपीठावरील मान्यवर डॉ. सुनीता घाटे, कमलेश म्हंकाळे, डॉ. एस.आर. जाधव, डॉ. उज्वल मगर, निमा गोल्हार, डॉ. जी.बी. शेळके, प्रा. पार्वती पाडवी, प्रा.डॉ. रेखा पाटील, प्रा. अनुराधा कुलकर्णी व मंगला सुर्यवंशी यांनी बहिणाबाई चौधरी व सावित्रीबाई फुले यांच्या प्रतीमेचे पूजन करुन कार्यशाळेचे उद्घाटन केले.

युवतीसभाप्रमुख प्रा.डॉ. उज्वल मगर यांनी कार्यशाळेचे प्रास्ताविक सादर करुन प्रथम सत्रात घेतलेल्या कार्यक्रमांचा आढावा घेतला. यात दि. २५/०९/२०१८ रोजी डॉ. शुभांगी पूर्णपात्रे यांच्या हस्ते युवतीसभेचे उद्घाटन, ॲक्युमेंटीस ॲसोलिस कंपनीचे मॅनेजर श्री. मोहसीन खाटीक यांचे Power Point Presentation व डॉ. शुभांगी पूर्णपात्रे यांच्या आहर व आरोग्य या उपक्रमाचा आढावा घेतला. या कार्यक्रमास २०० मुली उपस्थित होत्या. तसेच १४/०१/२०१९ ते २१/०१/२०१९ पर्यंत स्वयंसिध्दा अभियान राबवण्यात आले. यात १०० मुली उपस्थिती होत्या व ३०/०१/२०१९ रोजी आयोजित माय - लेकी मेळावा. प्रा,डॉ. अनिता नाईक यांचे माय-लेकी सुसंवाद या व्याख्यानाचा परामर्श घेतला. यात ८६ मुली व माता उपस्थित होत्या. तसेच व्यक्तीमत्व विकास कार्यशाळेचे उद्दिष्ट सांगुन. प्रास्ताविक संपवले.

या कार्यशाळेचे सूत्रसंचालन प्रा. निमा गोल्हार यांनी केले तर आभार मंगल सुर्यवंशी यांनी मानले. या कार्यशाळेस ७५ विद्यार्थीनी नानासोा. य.ना. चव्हाण महाविद्यालय व बी.पी. आर्टस महाविद्यालय येथील उपस्थित होत्या. या कार्यशाळेच्या यशस्वीतेसाठी प्राचार्य, उपप्राचार्य, प्राध्यापक बंधु - भिगनी, कार्यालयीन अधीक्षक, व्ही.बी. मोरे, शिक्षकेतर कर्मचारी श्री करंकाळ या सर्वांचे सहकार्य लाभले. कार्यक्रमाची सांगता राष्ट्रगीताने सानिका कुलकर्णीने केली.