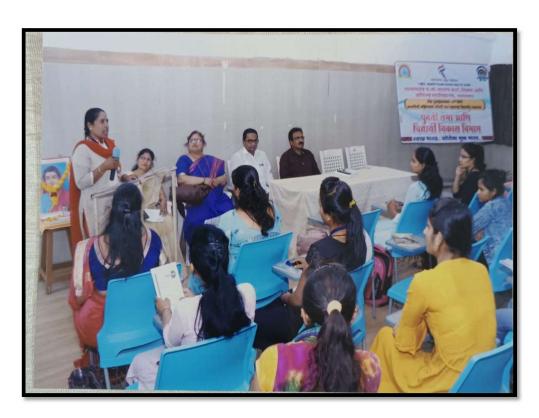

### युवतीसभा अंतर्गत विद्यार्थीनी व्यक्तीमत्व विकास कार्यशाळा दि. १२/०२/२०१९

राष्ट्रीय सहकारी शिक्षण प्रसारक मंडळ संचलित, नानासाहेब य.ना. चव्हणं महाविद्यालय व कवियित्री बिहणाबाई चौधरी उत्तर महाराष्ट्र विद्यापीठ यांच्या संयुक्त विद्यमाने विद्यार्थी विकास विभागार्तगत युवतीसभे मार्फत दि. १२/०२/२०१९ रोजी एकदिवाशीय विद्यार्थीनी व्यक्तीमत्व विकास कार्यशाळेच आयोजन करण्यात आले.

या कार्यशाळेच्या उद्घाटन प्रसंगी महाविद्यलयाचे माननीय प्राचार्य डॉ. एस.आर. जाधव अध्यक्षस्थानी होते. व्यासपीठावरील मान्यवर डॉ. सुनीता घाटे, कमलेश म्हंकाळे, डॉ. एस.आर. जाधव, डॉ. उज्वल मगर, निमा गोल्हार, डॉ. जी.बी. शेळके, प्रा. पार्वती पाडवी, प्रा.डॉ. रेखा पाटील, प्रा. अनुराधा कुलकर्णी व मंगला सुर्यवंशी यांनी बहिणाबाई चौधरी व सावित्रीबाई फुले यांच्या प्रतीमेचे पूजन करुन कार्यशाळेचे उद्घाटन केले.

युवतीसभाप्रमुख प्रा.डॉ. उज्वल मगर यांनी कार्यशाळेचे प्रास्ताविक सादर करुन प्रथम सत्रात घेतलेल्या कार्यक्रमांचा आढावा घेतला. यात दि. २५/०९/२०१८ रोजी डॉ. शुभांगी पूर्णपात्रे यांच्या हस्ते युवतीसभेचे उद्घाटन, ॲक्युमेंटीस ॲसोलिस कंपनीचे मॅनेजर श्री. मोहसीन खाटीक यांचे Power Point Presentation व डॉ. शुभांगी पूर्णपात्रे यांच्या आहर व आरोग्य या उपक्रमाचा आढावा घेतला. या कार्यक्रमास २०० मुली उपस्थित होत्या. तसेच १४/०१/२०१९ ते २१/०१/२०१९ पर्यंत स्वयंसिध्दा अभियान राबवण्यात आले. यात १०० मुली उपस्थिती होत्या व ३०/०१/२०१९ रोजी आयोजित माय - लेकी मेळावा. प्रा,डॉ. अनिता नाईक यांचे माय-लेकी सुसंवाद या व्याख्यानाचा परामर्श घेतला. यात ८६ मुली व माता उपस्थित होत्या. तसेच व्यक्तीमत्व विकास कार्यशाळेचे उद्दिष्ट सांगुन. प्रास्ताविक संपवले.

सदर कार्यशाळेत विद्यार्थीनींच्या व्यक्तीमत्वाचा सर्वांगीण विकास घडवून आणण्यासाठी तज्ञ मार्गदर्शकांच्या व्याख्यानाचे आयोजन करण्यात आले होते. यात विद्यार्थीनींसाठी ध्येय प्राप्ती, ताणतणाव व्यवस्थापन, शारिरीक समस्या आणि व्यक्तिमत्वाचे पैलू संवाद अशा विविध विषयांवर तज्ञ मार्गदर्शकांच्या व्याख्यानाचे नियोजन सकाळी ८.३० ते ५.०० वा. पर्यंत करण्यात आले.