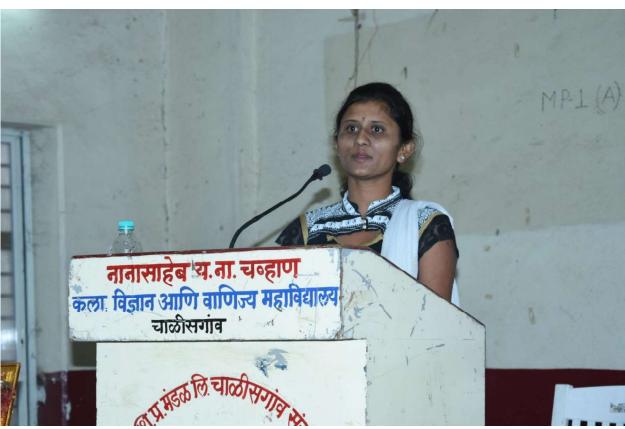

# य.ना.चव्हाण महाविद्यालयात व्यक्तिमत्त्व विकास कार्यशाळा उत्साहात

#### 🗰 चाळीसगाव । प्रतिनिधी

शहरातील नानासाहेब य.ना.चव्हाण महाविद्यालयात कवियानी विहाणाबाई चौधरी उत्तर महाराष्ट्र विद्यापीठ व नानासाहेब यशवंतराव नारायणराव चव्हाण कला, विज्ञान व वाणिज्य महाविद्यालय यांच्या संयुक्त विद्यार्थी विकास विभागांतर्गत युवती समेमार्फत महाविद्यालयातील विद्यार्थीनींसाठी आयोजित एक दिवसीय व्यक्तिमत्व विकास कार्यशाळा मोठ्या उत्साहात संपन्न झाली.

विद्यार्थीनींच्या व्यक्तिमस्य विकासावर विविध तज्ज्ञांनी यावेळी मार्गदर्शन केले. प्रथम संत्रात कमलेश महंकाळे यांनी मचला तिला समजुन घेऊ याफ या विषयावर सविस्तर मार्गदर्शन केले. मासिक पाळी महणजे नेमक काय, तिचे व्यवस्थापन, त्याबद्दलचे समज गरसमज व अंधश्रध्दा या विषयांवत त्यांनी विद्यार्थीनींशी संवाद साधला. मासिक पाळी महिलांना शाप नसुन वरदान आहे, असे प्रतिपादन त्यांनी याप्रसंगी केले. विद्यार्थीनींनी विचारलेल्या प्रश्नांना समर्पक अशी उत्तरे त्यांनी याप्रसंगी दिली. दुस-या सन्नाचे विचारपुष्य डॉ. सुनिता चाट यांनी मरंग माझा वेगळाफ या विषयांवर गफले. यात त्यांनी विद्यार्थीनींना व्यक्तिमत्वांते अंतरंग